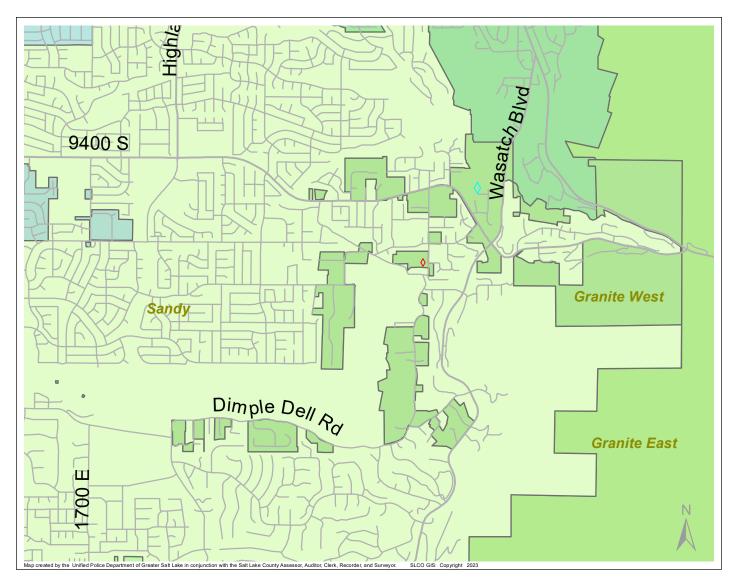

Case Report: Granite West

2023 Nov

Total Number of Calls:37Total Number of Cases:11Total Number of Offenses:12

| SUMMARY OF<br>GROUP A CRIMES<br>Arson: 0<br>Assaults: 0<br>Aggravated: 0<br>Simple: 0<br>Auto Thefts: 0<br>Burglary: 0<br>Business: 0<br>Residential: 0<br>Homicide: 0<br>Sexual Assault: 0<br>Robbery: 0<br>Theft/Larceny: 1<br>Vehicle Burglary: 2 | Domestic Violence: 0<br>Drive-By Shootings: 0<br>Drug Offenses: 0<br>Gang-related: 0<br>Graffiti: 0<br>Hate Crimes: Unavailable<br>Juvenile-related: Unavailable<br>Sex Crimes: 0<br>Suspicious Circumstances: 0<br>Vandalism: 0<br>Weapon Violation: 0<br>Weapon/Force Involved: 0<br>1 (Gun): 0<br>2 (Knife): 0<br>3 (Force Involved): 0<br>5 (Unknown): 0<br>6 (Rifle/Shotgun): 0 |
|------------------------------------------------------------------------------------------------------------------------------------------------------------------------------------------------------------------------------------------------------|--------------------------------------------------------------------------------------------------------------------------------------------------------------------------------------------------------------------------------------------------------------------------------------------------------------------------------------------------------------------------------------|
|------------------------------------------------------------------------------------------------------------------------------------------------------------------------------------------------------------------------------------------------------|--------------------------------------------------------------------------------------------------------------------------------------------------------------------------------------------------------------------------------------------------------------------------------------------------------------------------------------------------------------------------------------|

These count totals represent activity in the designated area ONLY, and only during the specified time