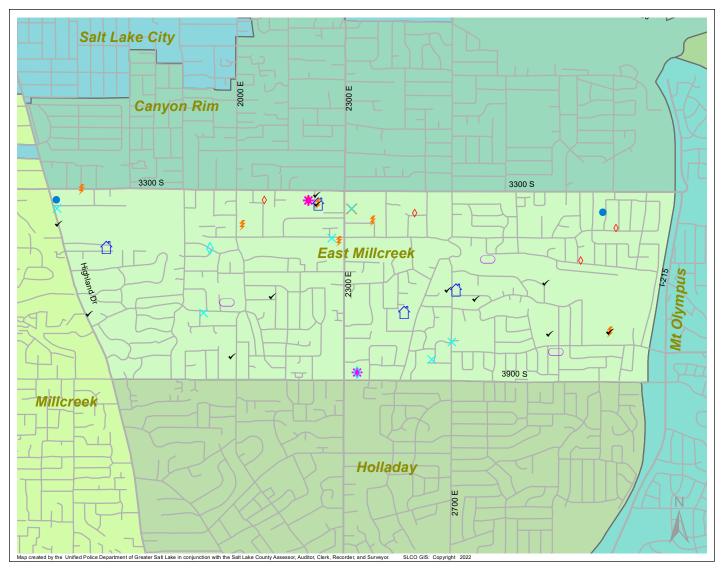

Case Report: East Millcreek

2022

Mar

Total Number of Calls:281Total Number of Cases:92Total Number of Offenses:107

| SUMMARY OF<br>GROUP A CRIMES<br>Arson: 0<br>Assaults: 3<br>Aggravated: 0<br>Simple: 3<br>Auto Thefts: 3<br>Burglary: 2<br>Business: 2<br>Residential: 0<br>Homicide: 0<br>Sexual Assault: 0<br>Robbery: 0<br>Theft/Larceny: 2<br>Vehicle Burglary: 5 | Domestic Violence: 4<br>Drive-By Shootings: 0<br>Drug Offenses: 10<br>Gang-related: 1<br>Graffiti: 1<br>Hate Crimes: Unavailable<br>Juvenile-related: Unavailable<br>Sex Crimes: 0<br>Suspicious Circumstances: 12<br>Vandalism: 6<br>Weapon Violation: 0<br>Weapon/Force Involved: 3<br>1 (Gun): 0<br>2 (Knife): 0<br>3 (Force Involved): 1<br>5 (Unknown): 0<br>6 (Rifle/Shotgun): 0 |
|------------------------------------------------------------------------------------------------------------------------------------------------------------------------------------------------------------------------------------------------------|----------------------------------------------------------------------------------------------------------------------------------------------------------------------------------------------------------------------------------------------------------------------------------------------------------------------------------------------------------------------------------------|
| Note: These count totals represent activity in the designated area                                                                                                                                                                                   |                                                                                                                                                                                                                                                                                                                                                                                        |

|      | ~            | Arson                           |      |
|------|--------------|---------------------------------|------|
|      | *            | Assault-Aggravated or Simple    |      |
|      | $\bigcirc$   | Auto Theft                      |      |
|      |              | Burglary-Business or Residentia | I    |
|      |              | Domestic Violence               |      |
|      | $\oplus$     | Drive-By Shooting               |      |
|      | ş            | Drug-related Offense            |      |
|      | $\times$     | Graffiti                        |      |
|      | ÷            | Homicide                        |      |
|      |              | Sexual Assault                  |      |
|      | 1            | Robbery                         |      |
|      |              | Sex Offense                     |      |
| ö    | $\checkmark$ | Suspicious Circumstance         |      |
| GEND | $\diamond$   | Theft/Larceny                   |      |
| Щ    | ×            | Vandalism                       |      |
| Ш    | $\Diamond$   | Vehicle Burglary                |      |
|      | É            | Weapon Violation                |      |
|      |              |                                 | A /I |