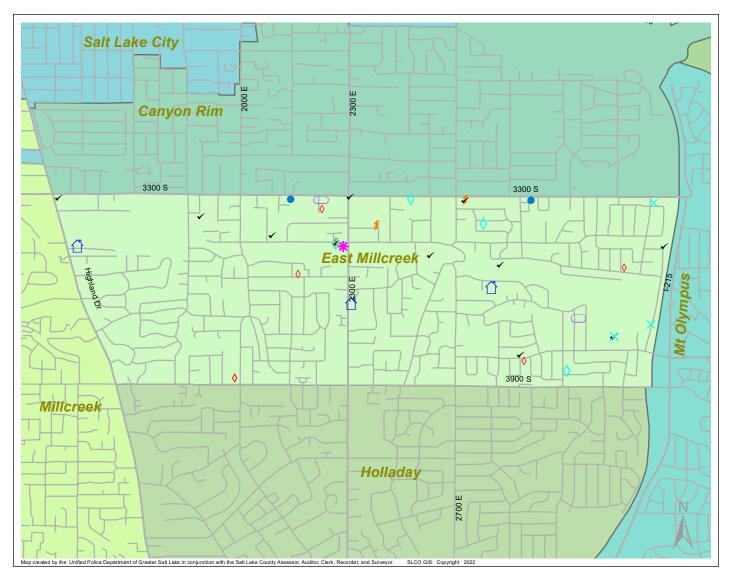

Case Report: East Millcreek

2022

Apr

| Total Number of Calls:    | 304 |
|---------------------------|-----|
| Total Number of Cases:    | 107 |
| Total Number of Offenses: | 116 |

| SUMMARY OF<br>GROUP A CRIMES<br>Arson: 0<br>Assaults: 1<br>Aggravated: 0<br>Simple: 1<br>Auto Thefts: 2<br>Burglary: 2<br>Business: 1<br>Residential: 1<br>Homicide: 0<br>Sexual Assault: 0<br>Robbery: 0<br>Theft/Larceny: 4<br>Vehicle Burglary: 6 | Domestic Violence: 3<br>Drive-By Shootings: 0<br>Drug Offenses: 4<br>Gang-related: 1<br>Graffiti: 0<br>Hate Crimes: Unavailable<br>Juvenile-related: Unavailable<br>Sex Crimes: 0<br>Suspicious Circumstances: 15<br>Vandalism: 5<br>Weapon Violation: 0<br>Weapon/Force Involved: 1<br>1 (Gun): 0<br>2 (Knife): 0<br>3 (Force Involved): 0<br>5 (Unknown): 0 |
|------------------------------------------------------------------------------------------------------------------------------------------------------------------------------------------------------------------------------------------------------|---------------------------------------------------------------------------------------------------------------------------------------------------------------------------------------------------------------------------------------------------------------------------------------------------------------------------------------------------------------|
| Note: These count totals represent activity in the designated area ONLY, and o                                                                                                                                                                       | 6 (Rifle/Shotgun): 0                                                                                                                                                                                                                                                                                                                                          |
|                                                                                                                                                                                                                                                      |                                                                                                                                                                                                                                                                                                                                                               |