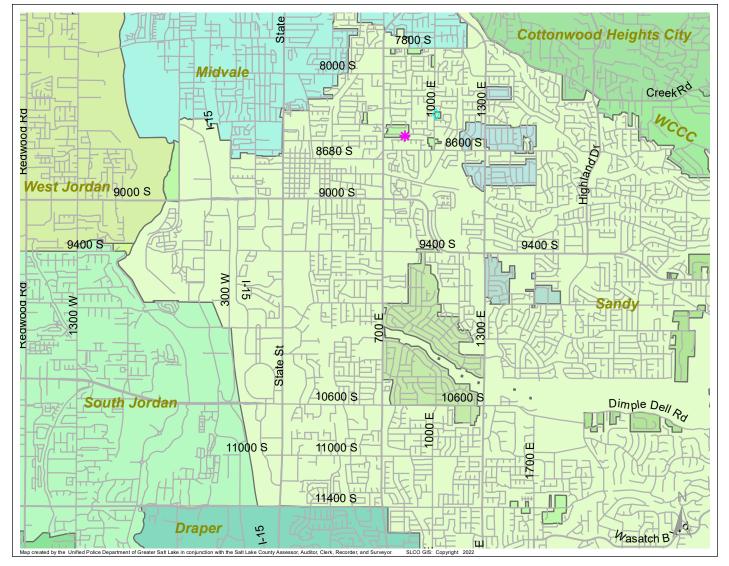

Case Report: East Islands

2022

Apr

Total Number of Calls:17Total Number of Cases:6Total Number of Offenses:7

| SUMMARY OF<br>GROUP A CRIMES<br>Arson: 0<br>Assaults: 1<br>Aggravated: 0<br>Simple: 1<br>Auto Thefts: 0<br>Burglary: 0<br>Business: 0<br>Residential: 0<br>Homicide: 0<br>Sexual Assault: 0<br>Robbery: 0<br>Theft/l arceny: 1 | Domestic Violence: 1<br>Drive-By Shootings: 0<br>Drug Offenses: 0<br>Gang-related: 0<br>Graffiti: 0<br>Hate Crimes: Unavailable<br>Juvenile-related: Unavailable<br>Sex Crimes: 0<br>Suspicious Circumstances: 0<br>Vandalism: 0<br>Weapon Violation: 0<br>Weapon/Force Involved: 1<br>1 (Gun): 0<br>2 (Knife): 0 |
|--------------------------------------------------------------------------------------------------------------------------------------------------------------------------------------------------------------------------------|-------------------------------------------------------------------------------------------------------------------------------------------------------------------------------------------------------------------------------------------------------------------------------------------------------------------|
|                                                                                                                                                                                                                                |                                                                                                                                                                                                                                                                                                                   |
| Theft/Larceny: 1                                                                                                                                                                                                               | 3 (Force Involved): 1                                                                                                                                                                                                                                                                                             |
| Vehicle Burglary: 0                                                                                                                                                                                                            | 5 (Unknown): 0<br>6 (Rifle/Shotgun): 0                                                                                                                                                                                                                                                                            |