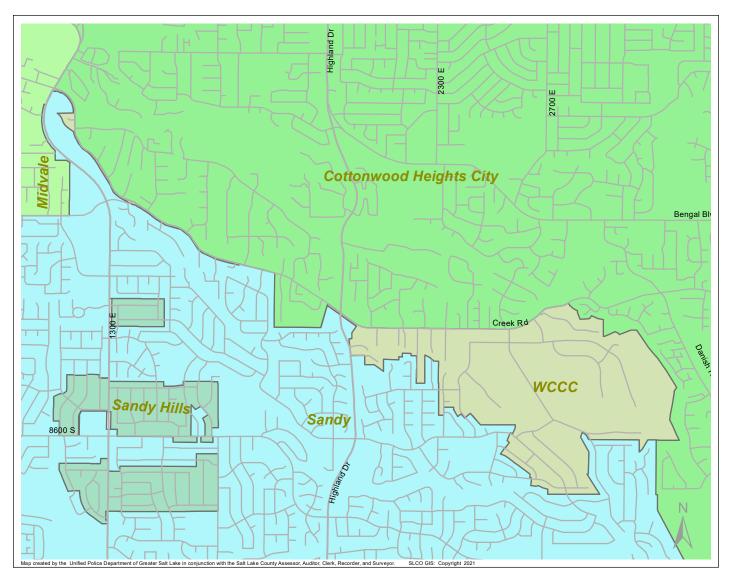

Case Report: WCCC

2021

Jun

Total Number of Calls:29Total Number of Cases:6Total Number of Offenses:7

| SUMMARY OF<br>GROUP A CRIMES<br>Arson: 0<br>Assaults: 0<br>Aggravated: 0<br>Simple: 0<br>Auto Thefts: 0<br>Burglary: 0<br>Business: 0<br>Residential: 0<br>Homicide: 0<br>Sexual Assault: 0<br>Robbery: 0 | Domestic Violence: 0<br>Drive-By Shootings: 0<br>Drug Offenses: 0<br>Gang-related: 0<br>Graffiti: 0<br>Hate Crimes: Unavailable<br>Juvenile-related: Unavailable<br>Sex Crimes: 0<br>Suspicious Circumstances: 0<br>Vandalism: 0<br>Weapon Violation: 0<br>Weapon/Force Involved: 0<br>1 (Gun): 0<br>2 (Knife): 0 |
|-----------------------------------------------------------------------------------------------------------------------------------------------------------------------------------------------------------|-------------------------------------------------------------------------------------------------------------------------------------------------------------------------------------------------------------------------------------------------------------------------------------------------------------------|
| Sexual Assault: 0                                                                                                                                                                                         | <b>1 (Gun):</b> 0                                                                                                                                                                                                                                                                                                 |
| Theft/Larceny: 0<br>Vehicle Burglary: 0                                                                                                                                                                   | 3 (Force Involved): 0<br>5 (Unknown): 0<br>6 (Rifle/Shotgun): 0                                                                                                                                                                                                                                                   |

se count totals represent activity in the designated area ONLY, and only during the specified time