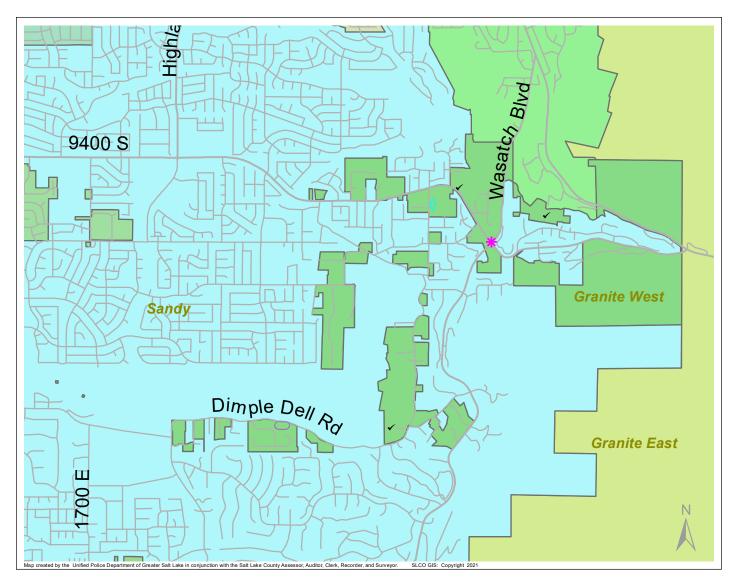

Case Report: Granite West

2021 Feb

Total Number of Calls:38Total Number of Cases:15Total Number of Offenses:16

| SUMMARY OF<br>GROUP A CRIMES<br>Arson: 0<br>Assaults: 1<br>Aggravated: 1<br>Simple: 0<br>Auto Thefts: 1<br>Burglary: 0<br>Business: 0<br>Residential: 0<br>Homicide: 0<br>Sexual Assault: 0<br>Robbery: 0<br>Theft/Larceny: 1<br>Vehicle Burglary: 1 | Domestic Violence: 0<br>Drive-By Shootings: 0<br>Drug Offenses: 0<br>Gang-related: 2<br>Graffiti: 0<br>Hate Crimes: Unavailable<br>Juvenile-related: Unavailable<br>Sex Crimes: 0<br>Suspicious Circumstances: 3<br>Vandalism: 0<br>Weapon Violation: 0<br>Weapon/Force Involved: 1<br>1 (Gun): 0<br>2 (Knife): 0<br>3 (Force Involved): 0<br>5 (Unknown): 0<br>6 (Rifle/Shotgun): 0 |
|------------------------------------------------------------------------------------------------------------------------------------------------------------------------------------------------------------------------------------------------------|--------------------------------------------------------------------------------------------------------------------------------------------------------------------------------------------------------------------------------------------------------------------------------------------------------------------------------------------------------------------------------------|
|------------------------------------------------------------------------------------------------------------------------------------------------------------------------------------------------------------------------------------------------------|--------------------------------------------------------------------------------------------------------------------------------------------------------------------------------------------------------------------------------------------------------------------------------------------------------------------------------------------------------------------------------------|

These count totals represent activity in the designated area ONLY, and only during the specified time