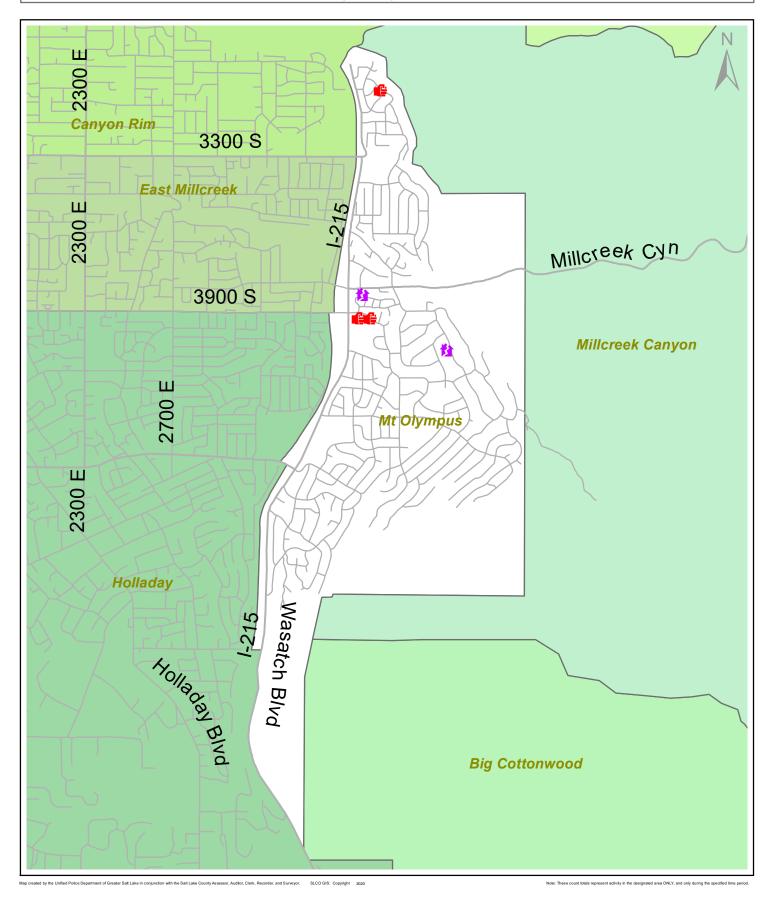

| Mt Olympus                                                                             | 2020                                                                                                                                                  |                                                                                                                                          |                                       |      |                   |
|----------------------------------------------------------------------------------------|-------------------------------------------------------------------------------------------------------------------------------------------------------|------------------------------------------------------------------------------------------------------------------------------------------|---------------------------------------|------|-------------------|
| Persons Cases                                                                          | Sep                                                                                                                                                   |                                                                                                                                          |                                       | allo |                   |
| ABORTION = 0<br>ASSAULT = 3<br>CIVIL RIGHTS = 0<br>COMMERCIAL SEX = 0<br>EXTORTION = 0 | <ul> <li>If FAMILY OFFENSE = 2</li> <li>HOMICIDE = 0</li> <li>CRIMES AGNST PER = 0</li> <li>INV OF PRIVACY = 0</li> <li>INV OF PRIVACY = 0</li> </ul> | <ul> <li>✤ MORALS = 0</li> <li>⇔ OBSCENITY = 0</li> <li>⇔ OBST JUDICIAL = 0</li> <li>♦ OBST POLICE = 0</li> <li>♥ ROBBERY = 0</li> </ul> | SEXUAL ASLT = 0<br>SEXUAL OFFENSE = 0 |      | GREATER SALT LAKE |