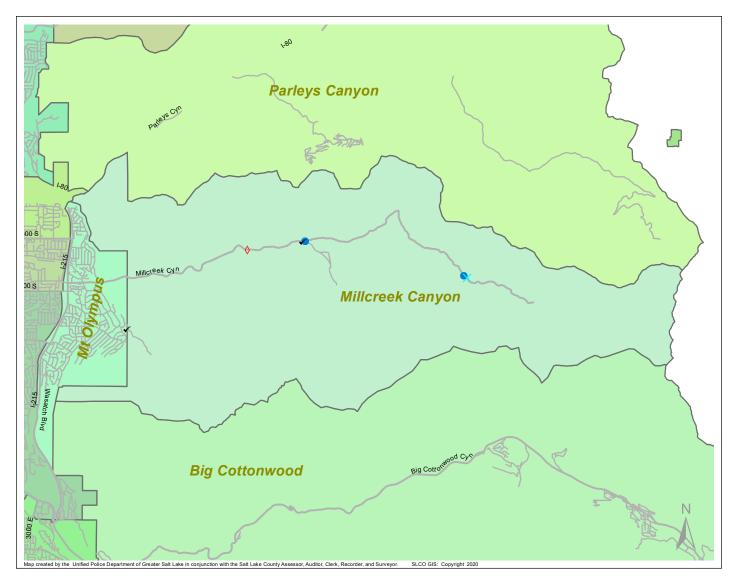

Case Report: Millcreek Canyon

2020

Sep

| Total Number of Calls:    | 43 |
|---------------------------|----|
| Total Number of Cases:    | 19 |
| Total Number of Offenses: | 20 |

| SUMMARY OF<br>GROUP A CRIMES<br>Arson: 0<br>Assaults: 0<br>Aggravated: 0<br>Simple: 0<br>Auto Thefts: 0<br>Burglary: 4<br>Business: 0<br>Residential: 4<br>Homicide: 0<br>Sexual Assault: 0<br>Robbery: 0 | Domestic Violence: 0<br>Drive-By Shootings: 0<br>Drug Offenses: 0<br>Gang-related: 1<br>Graffiti: 0<br>Hate Crimes: Unavailable<br>Juvenile-related: Unavailable<br>Sex Crimes: 0<br>Suspicious Circumstances: 2<br>Vandalism: 2<br>Weapon Violation: 0<br>Weapon/Force Involved: 0<br>1 (Gun): 0<br>2 (Knife): 0 |
|-----------------------------------------------------------------------------------------------------------------------------------------------------------------------------------------------------------|-------------------------------------------------------------------------------------------------------------------------------------------------------------------------------------------------------------------------------------------------------------------------------------------------------------------|
| Theft/Larceny: 0                                                                                                                                                                                          | 2 (Knife): 0<br>3 (Force Involved): 0                                                                                                                                                                                                                                                                             |
| Vehicle Burglary: 1                                                                                                                                                                                       | 5 (Unknown): 0<br>6 (Rifle/Shotgun): 0                                                                                                                                                                                                                                                                            |
| Note: These count totals represent activity in the designated area ONLY, ar                                                                                                                               |                                                                                                                                                                                                                                                                                                                   |