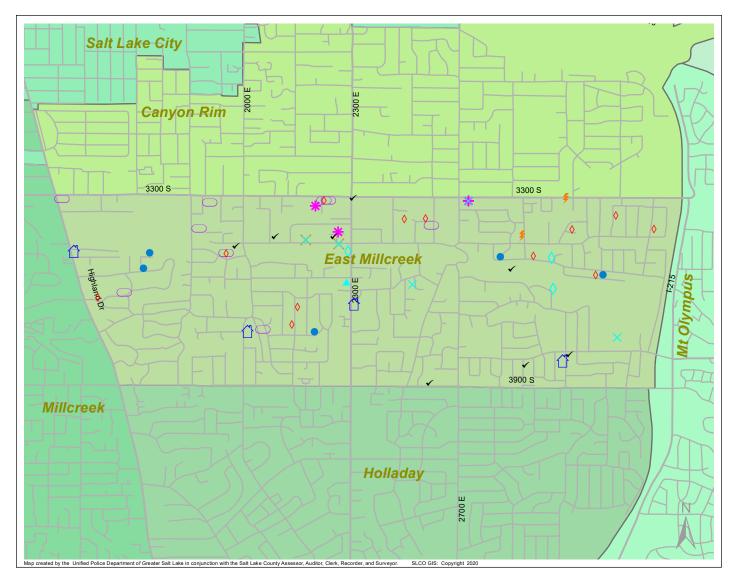

Case Report: East Millcreek

2020

Aug

Total Number of Calls:335Total Number of Cases:117Total Number of Offenses:131

| SUMMARY OF<br>GROUP A CRIMES<br>Arson: 0<br>Assaults: 4<br>Aggravated: 0<br>Simple: 4<br>Auto Thefts: 9<br>Burglary: 5<br>Business: 0<br>Residential: 5<br>Homicide: 0<br>Sexual Assault: 0<br>Robbery: 0<br>Theft/Larceny: 4<br>Vehicle Burglary: 12 | Domestic Violence: 4<br>Drive-By Shootings: 0<br>Drug Offenses: 2<br>Gang-related: 2<br>Graffiti: 3<br>Hate Crimes: Unavailable<br>Juvenile-related: Unavailable<br>Sex Crimes: 1<br>Suspicious Circumstances: 8<br>Vandalism: 6<br>Weapon Violation: 2<br>Weapon/Force Involved: 6<br>1 (Gun): 1<br>2 (Knife): 0<br>3 (Force Involved): 2<br>5 (Unknown): 0<br>6 (Rifle/Shotgun): 0 |
|-------------------------------------------------------------------------------------------------------------------------------------------------------------------------------------------------------------------------------------------------------|--------------------------------------------------------------------------------------------------------------------------------------------------------------------------------------------------------------------------------------------------------------------------------------------------------------------------------------------------------------------------------------|
|-------------------------------------------------------------------------------------------------------------------------------------------------------------------------------------------------------------------------------------------------------|--------------------------------------------------------------------------------------------------------------------------------------------------------------------------------------------------------------------------------------------------------------------------------------------------------------------------------------------------------------------------------------|

ount totals represent activity in the designated area ONLY, and only during the specified time