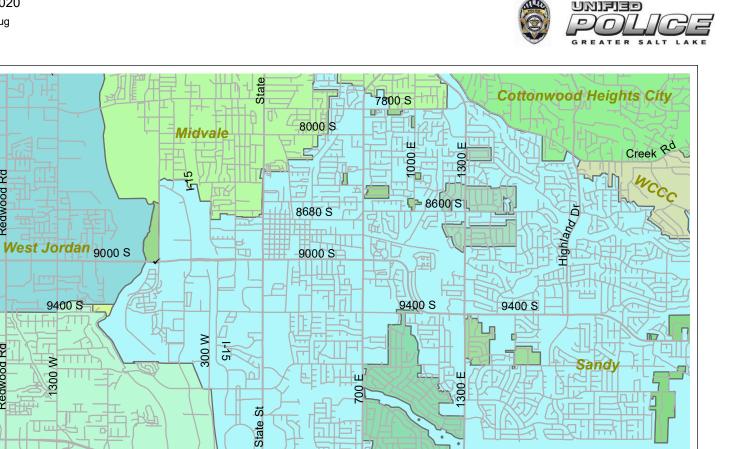

Case Report: East Islands

2020

Aug

Kedwood Ka

Reawood Rd

1300 W

10600 S

ш

Ш

1700

ï

ш

1000

SLCO GIS: Copyright 202

10600 S

11000 S

11400 S

ditor, Clerk, Rec

order, and Surv

11000 S

1-15

th the Salt Lake Count

21 Total Number of Calls: Total Number of Cases: 3 Total Number of Offenses: 3

ated by the l

unt totals represent activity in the designated area ONLY, and only during the specified ti

Draper

Dimple Dell Ra

Wasatch B

Г 占