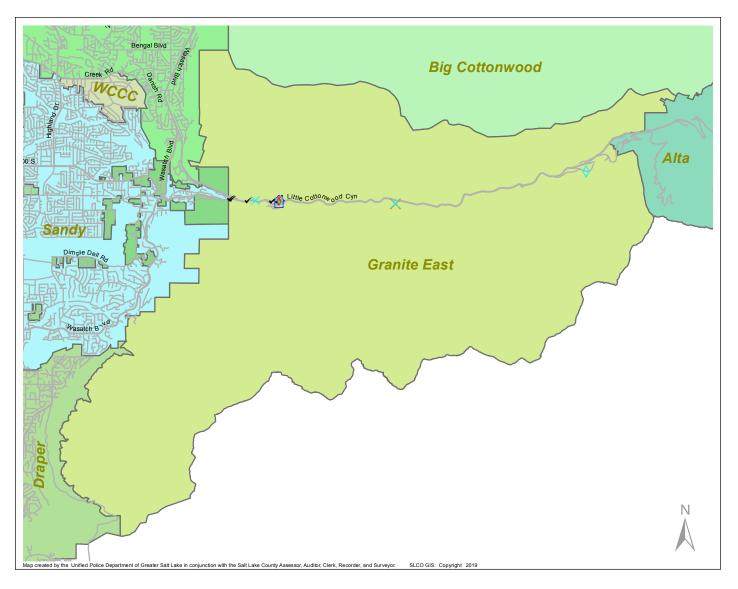

Case Report: Granite East

2019 <sub>May</sub>

UNIFIED

Total Number of Calls:76Total Number of Cases:35Total Number of Offenses:40

| SUMMARY OF                                                         | Domestic Violence: 1          |
|--------------------------------------------------------------------|-------------------------------|
| GROUP A CRIMES                                                     | Drive-By Shootings: 0         |
| -                                                                  | Drug Offenses: 3              |
| Arson: 0                                                           | Gang-related: 0               |
| Assaults: 0                                                        | Graffiti: 1                   |
| Aggravated: 0                                                      | Hate Crimes: Unavailable      |
| Simple: 0                                                          | Juvenile-related: Unavailable |
| Auto Thefts: 0                                                     | Sex Crimes: 0                 |
| Burglary: 0                                                        | Suspicious Circumstances: 5   |
| Business: 0                                                        | Vandalism: 3                  |
| Residential: 0                                                     | Weapon Violation: 0           |
| Homicide: 0                                                        | Weapon/Force Involved: 0      |
| Sexual Assault: 0                                                  | <b>1 (Gun):</b> 0             |
| Robbery: 0                                                         | <b>2 (Knife):</b> 0           |
| Theft/Larceny: 1                                                   | 3 (Force Involved): 0         |
| Vehicle Burglary: 1                                                | 5 (Unknown): 0                |
|                                                                    | 6 (Rifle/Shotgun): 0          |
| te: These count totals represent activity in the designated area O |                               |