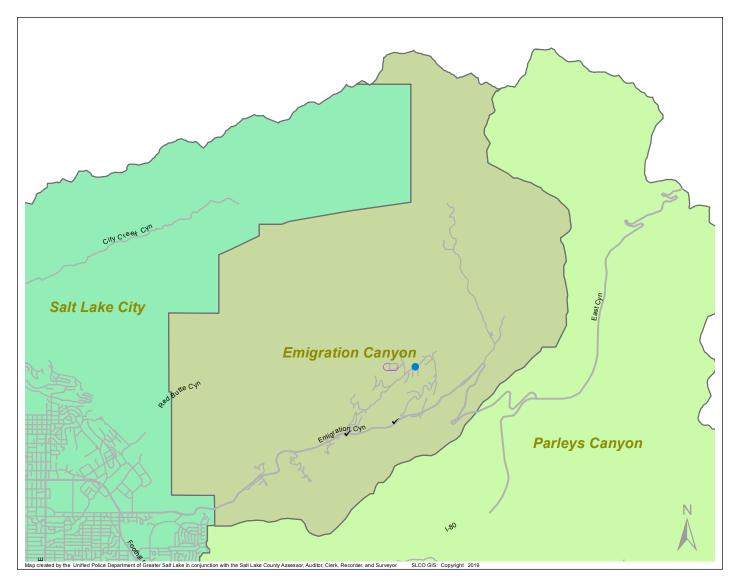

Case Report: Emigration Canyon

2019 <sub>May</sub>

Total Number of Calls:49Total Number of Cases:18Total Number of Offenses:20

| SUMMARY OF<br>GROUP A CRIMES<br>Arson: 0<br>Assaults: 0<br>Aggravated: 0<br>Simple: 0<br>Auto Thefts: 2<br>Burglary: 1<br>Business: 0<br>Residential: 1 | Domestic Violence: 0<br>Drive-By Shootings: 0<br>Drug Offenses: 0<br>Gang-related: 0<br>Graffiti: 0<br>Hate Crimes: Unavailable<br>Juvenile-related: Unavailable<br>Sex Crimes: 0<br>Suspicious Circumstances: 2<br>Vandalism: 0<br>Weapon Violation: 0 |
|---------------------------------------------------------------------------------------------------------------------------------------------------------|---------------------------------------------------------------------------------------------------------------------------------------------------------------------------------------------------------------------------------------------------------|
| Residential: 1<br>Homicide: 0                                                                                                                           | Weapon Violation: 0                                                                                                                                                                                                                                     |
| Sexual Assault: 0                                                                                                                                       | Weapon/Force Involved: 0 1 (Gun): 0                                                                                                                                                                                                                     |
| Robbery: 0                                                                                                                                              | <b>2 (Knife):</b> 0                                                                                                                                                                                                                                     |
| Theft/Larceny: 0                                                                                                                                        | 3 (Force Involved): 0                                                                                                                                                                                                                                   |
| Vehicle Burglary: 0                                                                                                                                     | <b>5 (Unknown):</b> 0                                                                                                                                                                                                                                   |
|                                                                                                                                                         | 6 (Rifle/Shotgun): 0                                                                                                                                                                                                                                    |
| Note: These count totals represent activity in the designated area ONLY, and only during the specified time period.                                     |                                                                                                                                                                                                                                                         |