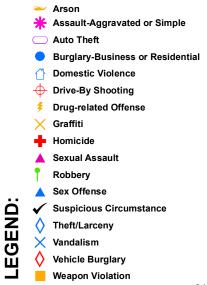

Case Report: Southwest

2019

Jul

Total Number of Calls:57Total Number of Cases:14Total Number of Offenses:14

| SUMMARY OF<br>GROUP A CRIMES<br>Arson: 0<br>Assaults: 0<br>Aggravated: 0<br>Simple: 0<br>Auto Thefts: 0<br>Burglary: 0<br>Business: 0<br>Residential: 0<br>Homicide: 0<br>Sexual Assault: 2<br>Robbery: 0<br>Theft/Larceny: 0<br>Vehicle Burglary: 0 | Domestic Violence: 0<br>Drive-By Shootings: 0<br>Drug Offenses: 1<br>Gang-related: 0<br>Graffiti: 0<br>Hate Crimes: Unavailable<br>Juvenile-related: Unavailable<br>Sex Crimes: 0<br>Suspicious Circumstances: 1<br>Vandalism: 0<br>Weapon Violation: 0<br>Weapon/Force Involved: 2<br>1 (Gun): 0<br>2 (Knife): 0<br>3 (Force Involved): 1<br>5 (Unknown): 0<br>6 (Rifle/Shotgun): 0 |
|------------------------------------------------------------------------------------------------------------------------------------------------------------------------------------------------------------------------------------------------------|--------------------------------------------------------------------------------------------------------------------------------------------------------------------------------------------------------------------------------------------------------------------------------------------------------------------------------------------------------------------------------------|
| Note: These count totals represent activity in the designated area ONLY, and only during the specified time period.                                                                                                                                  |                                                                                                                                                                                                                                                                                                                                                                                      |