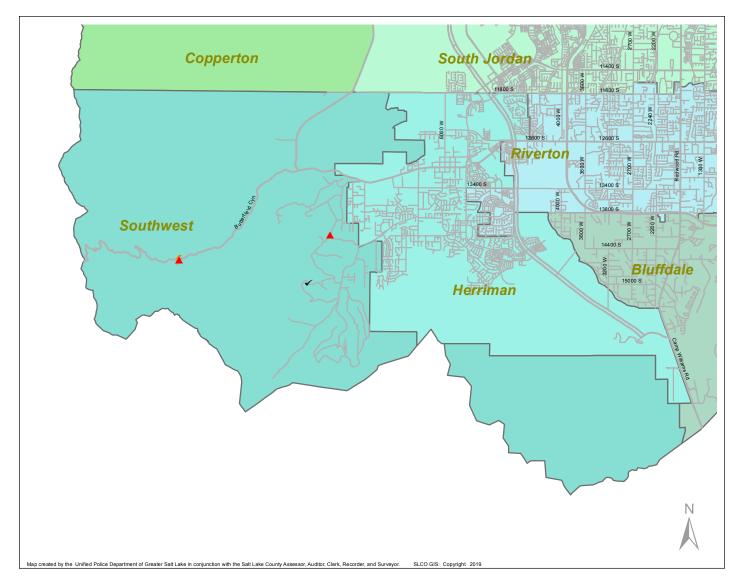

Case Report: Southwest

2019

Jul

Total Number of Calls:57Total Number of Cases:14Total Number of Offenses:14

| SUMMARY OF<br>GROUP A CRIMES<br>Arson: 0<br>Assaults: 0<br>Aggravated: 0<br>Simple: 0<br>Auto Thefts: 0<br>Burglary: 0<br>Business: 0<br>Residential: 0<br>Homicide: 0<br>Sexual Assault: 2<br>Robbery: 0<br>Theft/Larceny: 0<br>Vehicle Burglary: 0 | Domestic Violence: 0<br>Drive-By Shootings: 0<br>Drug Offenses: 1<br>Gang-related: 0<br>Graffiti: 0<br>Hate Crimes: Unavailable<br>Juvenile-related: Unavailable<br>Sex Crimes: 0<br>Suspicious Circumstances: 1<br>Vandalism: 0<br>Weapon Violation: 0<br>Weapon/Force Involved: 2<br>1 (Gun): 0<br>2 (Knife): 0<br>3 (Force Involved): 1<br>5 (Unknown): 0<br>6 (Rifle/Shotgun): 0 |
|------------------------------------------------------------------------------------------------------------------------------------------------------------------------------------------------------------------------------------------------------|--------------------------------------------------------------------------------------------------------------------------------------------------------------------------------------------------------------------------------------------------------------------------------------------------------------------------------------------------------------------------------------|
| Note: These count totals represent activity in the designated area ONLY, and only during the specified time period.                                                                                                                                  |                                                                                                                                                                                                                                                                                                                                                                                      |