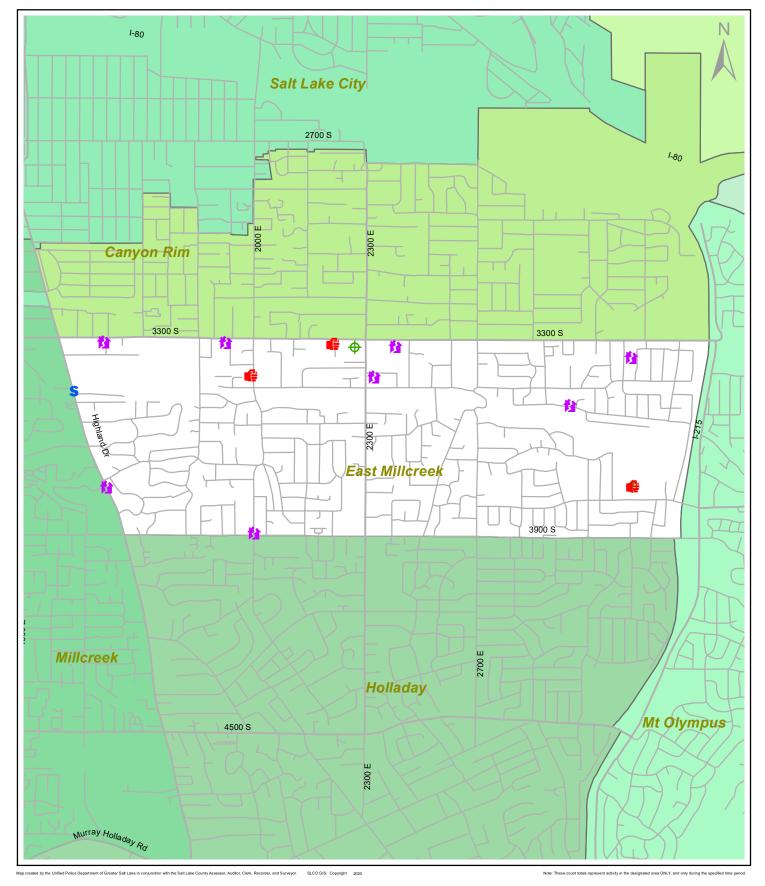

| East Millcreek<br>Persons Cases                                                            | 2019<br>Dec<br>FAMILY OFFENSE = 9<br>HOMICIDE = 0<br>CRIMES AGNST PER = 0<br>INV OF PRIVACY = 3<br>KIDNAP = 0 | <ul> <li>★ MORALS = 0</li> <li>☞ OBSCENITY = 0</li> <li>☞ OBST JUDICIAL = 0</li> <li>Ø OBST POLICE = 0</li> <li>Ø ROBBERY = 0</li> </ul> | <mark>S</mark> SEXUAL ASLT = 0<br>S SEXUAL OFFENSE = 1 | 800 | UNIFIED<br>DOLICE<br>GREATER SALT LAKE |
|--------------------------------------------------------------------------------------------|---------------------------------------------------------------------------------------------------------------|------------------------------------------------------------------------------------------------------------------------------------------|--------------------------------------------------------|-----|----------------------------------------|
| ABORTION = 0     ASSAULT = 3     CIVIL RIGHTS = 0     COMMERCIAL SEX = 0     EXTORTION = 0 |                                                                                                               |                                                                                                                                          |                                                        |     |                                        |