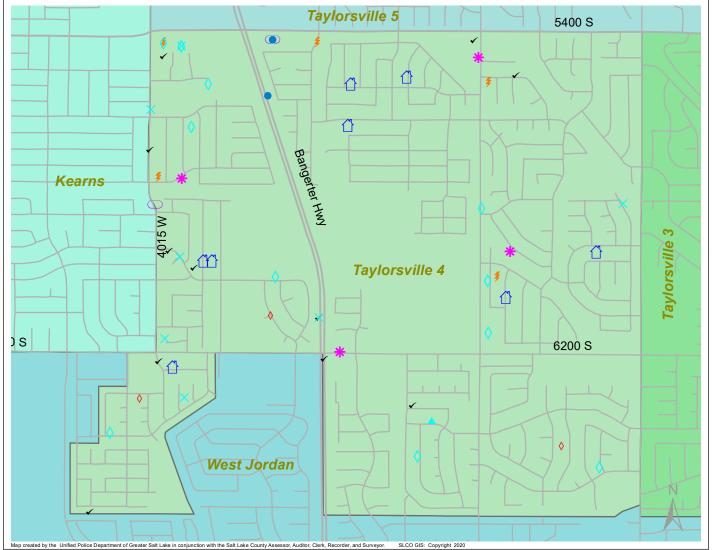

Case Report: Taylorsville 4

2019

Dec

Total Number of Calls:409Total Number of Cases:169Total Number of Offenses:194

| SUMMARY OF<br>GROUP A CRIMES<br>Arson: 0<br>Assaults: 4<br>Aggravated: 1<br>Simple: 3<br>Auto Thefts: 2<br>Burglary: 2<br>Business: 0<br>Residential: 1<br>Homicide: 0<br>Sexual Assault: 0<br>Robbery: 0<br>Theft/Larceny: 12<br>Vehicle Burglary: 3 | Domestic Violence: 9<br>Drive-By Shootings: 0<br>Drug Offenses: 7<br>Gang-related: 0<br>Graffiti: 1<br>Hate Crimes: Unavailable<br>Juvenile-related: Unavailable<br>Sex Crimes: 1<br>Suspicious Circumstances: 12<br>Vandalism: 9<br>Weapon Violation: 0<br>Weapon/Force Involved: 6<br>1 (Gun): 0<br>2 (Knife): 1<br>3 (Force Involved): 2<br>5 (Unknown): 0<br>6 (Rifle/Shotgun): 0 |
|-------------------------------------------------------------------------------------------------------------------------------------------------------------------------------------------------------------------------------------------------------|---------------------------------------------------------------------------------------------------------------------------------------------------------------------------------------------------------------------------------------------------------------------------------------------------------------------------------------------------------------------------------------|
|-------------------------------------------------------------------------------------------------------------------------------------------------------------------------------------------------------------------------------------------------------|---------------------------------------------------------------------------------------------------------------------------------------------------------------------------------------------------------------------------------------------------------------------------------------------------------------------------------------------------------------------------------------|

count totals represent activity in the designated area ONLY, and only during the specified time