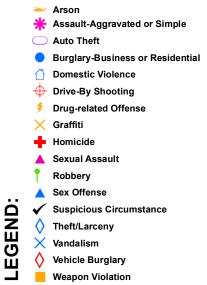

Case Report: Taylorsville 4

2019

Dec

Total Number of Calls:409Total Number of Cases:169Total Number of Offenses:194

| SUMMARY OF<br>GROUP A CRIMES<br>Arson: 0<br>Assaults: 4<br>Aggravated: 1<br>Simple: 3<br>Auto Thefts: 2<br>Burglary: 2<br>Business: 0<br>Residential: 1<br>Homicide: 0<br>Sexual Assault: 0<br>Robbery: 0<br>Theft/Larceny: 12<br>Vehicle Burglary: 3 | Domestic Violence: 9<br>Drive-By Shootings: 0<br>Drug Offenses: 7<br>Gang-related: 0<br>Graffiti: 1<br>Hate Crimes: Unavailable<br>Juvenile-related: Unavailable<br>Sex Crimes: 1<br>Suspicious Circumstances: 12<br>Vandalism: 9<br>Weapon Violation: 0<br>Weapon/Force Involved: 6<br>1 (Gun): 0<br>2 (Knife): 1<br>3 (Force Involved): 2<br>5 (Unknown): 0<br>6 (Rifle/Shotgun): 0 |
|-------------------------------------------------------------------------------------------------------------------------------------------------------------------------------------------------------------------------------------------------------|---------------------------------------------------------------------------------------------------------------------------------------------------------------------------------------------------------------------------------------------------------------------------------------------------------------------------------------------------------------------------------------|
|-------------------------------------------------------------------------------------------------------------------------------------------------------------------------------------------------------------------------------------------------------|---------------------------------------------------------------------------------------------------------------------------------------------------------------------------------------------------------------------------------------------------------------------------------------------------------------------------------------------------------------------------------------|

count totals represent activity in the designated area ONLY, and only during the specified time