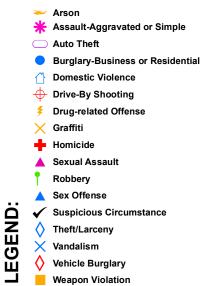

Total Number of Calls:108Total Number of Cases:56Total Number of Offenses:59

10600 S

| SUMMARY OF<br>GROUP A CRIMES                                                                                                                                                                                         | Domestic Violence: 5<br>Drive-By Shootings: 0<br>Drug Offensos: 1                                                                                                                                                                                                                                                                   |
|----------------------------------------------------------------------------------------------------------------------------------------------------------------------------------------------------------------------|-------------------------------------------------------------------------------------------------------------------------------------------------------------------------------------------------------------------------------------------------------------------------------------------------------------------------------------|
| Arson: 0<br>Assaults: 1<br>Aggravated: 0<br>Simple: 1<br>Auto Thefts: 2<br>Burglary: 0<br>Business: 0<br>Residential: 0<br>Homicide: 0<br>Sexual Assault: 0<br>Robbery: 0<br>Theft/Larceny: 1<br>Vehicle Burglary: 0 | Drug Offenses: 1<br>Gang-related: 0<br>Graffiti: 0<br>Hate Crimes: Unavailable<br>Juvenile-related: Unavailable<br>Sex Crimes: 0<br>Suspicious Circumstances: 8<br>Vandalism: 2<br>Weapon Violation: 0<br>Weapon/Force Involved: 1<br>1 (Gun): 0<br>2 (Knife): 0<br>3 (Force Involved): 0<br>5 (Unknown): 0<br>6 (Rifle/Shotgun): 0 |