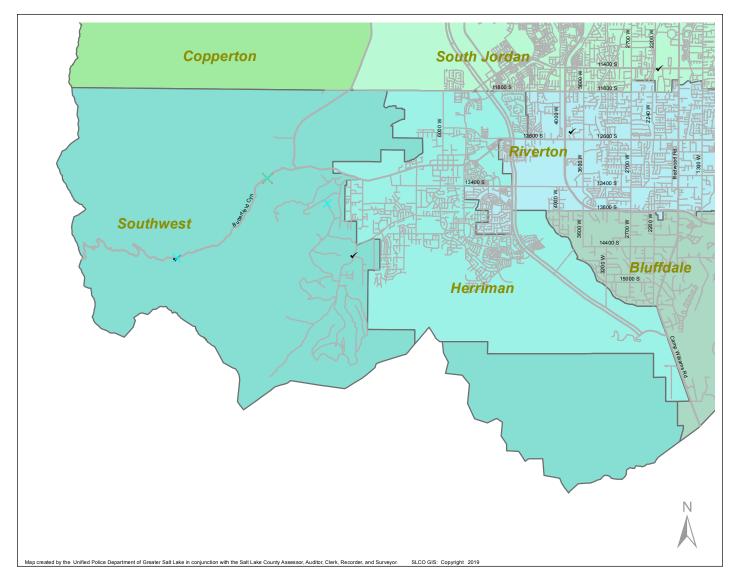

Case Report: Southwest

2019

Aug

Total Number of Calls:56Total Number of Cases:21Total Number of Offenses:23

| SUMMARY OF<br>GROUP A CRIMES<br>Arson: 0<br>Assaults: 0<br>Aggravated: 0<br>Simple: 0<br>Auto Thefts: 0<br>Burglary: 0<br>Business: 0<br>Residential: 0<br>Homicide: 0<br>Sexual Assault: 0<br>Robbery: 0<br>Theft/Larceny: 0<br>Vehicle Burglary: | Domestic Violence: 0<br>Drive-By Shootings: 0<br>Drug Offenses: 0<br>Gang-related: 0<br>Graffiti: 1<br>Hate Crimes: Unavailable<br>Juvenile-related: Unavailable<br>Sex Crimes: 0<br>Suspicious Circumstances: 3<br>Vandalism: 3<br>Weapon Violation: 0<br>Weapon/Force Involved: 0<br>1 (Gun): 0<br>2 (Knife): 0<br>3 (Force Involved): 0<br>5 (Unknown): 0<br>6 (Rifle/Shotgun): 0 |
|----------------------------------------------------------------------------------------------------------------------------------------------------------------------------------------------------------------------------------------------------|--------------------------------------------------------------------------------------------------------------------------------------------------------------------------------------------------------------------------------------------------------------------------------------------------------------------------------------------------------------------------------------|
| Note: These count totals represent activity in the designated area ONLY, and only during the specified time period.                                                                                                                                |                                                                                                                                                                                                                                                                                                                                                                                      |