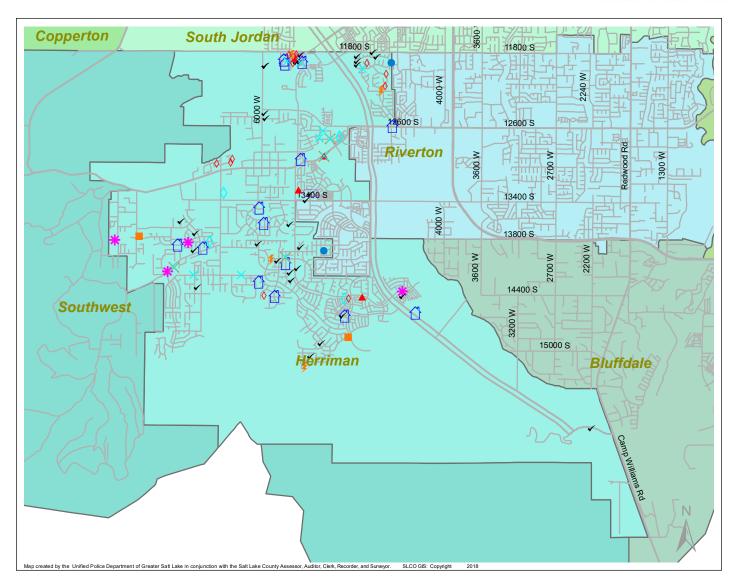

Case Report: Herriman

2018

Jun

Total Number of Calls:796Total Number of Cases:277Total Number of Offenses:300

| SUMMARY OF<br>GROUP A CRIMES<br>Arson: 0<br>Assaults: 4<br>Aggravated: 0<br>Simple: 4<br>Auto Thefts: 3<br>Burglary: 2<br>Business: 0<br>Residential: 2<br>Homicide: 0<br>Sexual Assault: 4<br>Robbery: 0<br>Theft/Larceny: 5<br>Vehicle Burglary: 11 | Domestic Violence: 15<br>Drive-By Shootings: 0<br>Drug Offenses: 6<br>Gang-related: 0<br>Graffiti: 4<br>Hate Crimes: Unavailable<br>Juvenile-related: Unavailable<br>Sex Crimes: 0<br>Suspicious Circumstances: 32<br>Vandalism: 11<br>Weapon Violation: 2<br>Weapon/Force Involved: 9<br>1 (Gun): 0<br>2 (Knife): 0<br>3 (Force Involved): 2<br>5 (Unknown): 0<br>6 (Rifle/Shotgun): 0 |
|-------------------------------------------------------------------------------------------------------------------------------------------------------------------------------------------------------------------------------------------------------|-----------------------------------------------------------------------------------------------------------------------------------------------------------------------------------------------------------------------------------------------------------------------------------------------------------------------------------------------------------------------------------------|
|-------------------------------------------------------------------------------------------------------------------------------------------------------------------------------------------------------------------------------------------------------|-----------------------------------------------------------------------------------------------------------------------------------------------------------------------------------------------------------------------------------------------------------------------------------------------------------------------------------------------------------------------------------------|