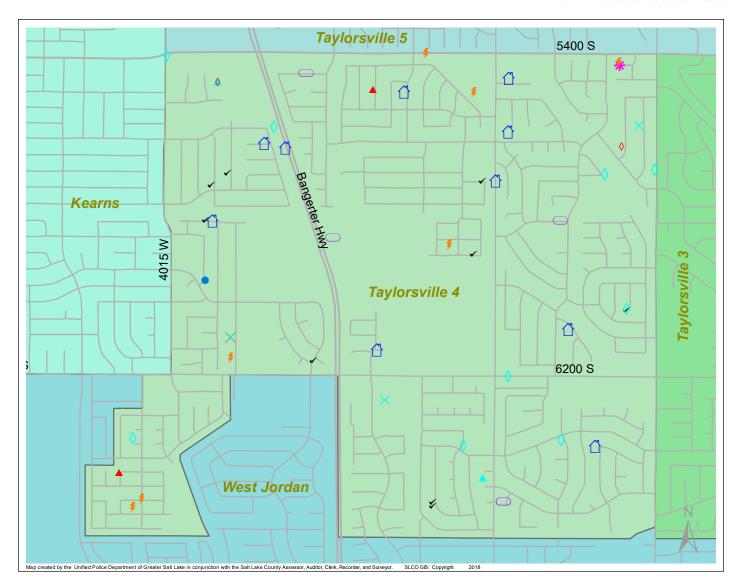

Case Report: Taylorsville 4

2018

Total Number of Calls:749Total Number of Cases:142Total Number of Offenses:161

| SUMMARY OF<br>GROUP A CRIMES<br>Arson: 0<br>Assaults: 1<br>Aggravated: 0<br>Simple: 1<br>Auto Thefts: 5<br>Burglary: 1<br>Business: 0<br>Residential: 1<br>Homicide: 0<br>Sexual Assault: 2<br>Robbery: 0<br>Theft/Larceny: 9 | Domestic Violence: 12<br>Drive-By Shootings: 0<br>Drug Offenses: 13<br>Gang-related: 0<br>Graffiti: 1<br>Hate Crimes: Unavailable<br>Juvenile-related: Unavailable<br>Sex Crimes: 2<br>Suspicious Circumstances: 10<br>Vandalism: 3<br>Weapon Violation: 2<br>Weapon/Force Involved: 5<br>1 (Gun): 1<br>2 (Knife): 0<br>3 (Epene Involved): 4 |
|-------------------------------------------------------------------------------------------------------------------------------------------------------------------------------------------------------------------------------|-----------------------------------------------------------------------------------------------------------------------------------------------------------------------------------------------------------------------------------------------------------------------------------------------------------------------------------------------|
|                                                                                                                                                                                                                               |                                                                                                                                                                                                                                                                                                                                               |
| Vehicle Burglary: 2                                                                                                                                                                                                           | 5 (Unknown): 0<br>6 (Rifle/Shotgun): 0                                                                                                                                                                                                                                                                                                        |

ent activity in the designated area ONLY, and only during the specified tim

|        | ╾ Arson                                     |
|--------|---------------------------------------------|
|        | ✤ Assault-Aggravated or Simple              |
|        | Auto Theft                                  |
|        | Burglary-Business or Residential            |
|        | Domestic Violence                           |
|        | 🔶 Drive-By Shooting                         |
|        | 5 Drug-related Offense                      |
|        | 🗙 Graffiti                                  |
|        | 🕂 Homicide                                  |
|        | ▲ Sexual Assault                            |
|        | Robbery                                     |
|        | ▲ Sex Offense                               |
| ö      | <ul> <li>Suspicious Circumstance</li> </ul> |
| END    | Theft/Larceny                               |
| Ш      | X Vandalism                                 |
| Ш<br>Ш | Vehicle Burglary                            |
|        | Weapon Violation                            |
|        | 0.14                                        |