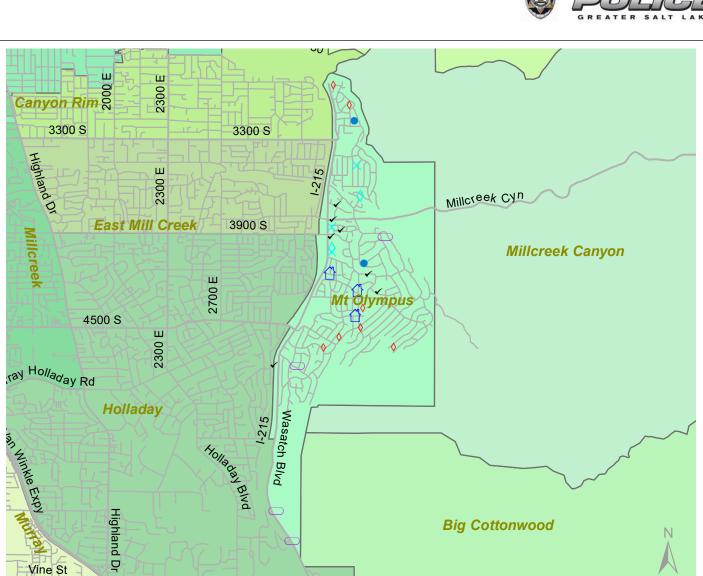

Case Report: Mt Olympus

2018

Jul

SLCO GIS: Copyright

r. Auditor. Clerk.

2018

Total Number of Calls:477Total Number of Cases:68Total Number of Offenses:77

| SUMMARY OF<br>GROUP A CRIMES<br>Arson: 0<br>Assaults: 0<br>Aggravated: 0<br>Simple: 0<br>Auto Thefts: 4<br>Burglary: 2<br>Business: 0<br>Residential: 2<br>Homicide: 0<br>Sexual Assault: 0<br>Robbery: 0<br>Theft/Larceny: 2<br>Vehicle Burglary: 8 | Domestic Violence: 3<br>Drive-By Shootings: 0<br>Drug Offenses: 0<br>Gang-related: 0<br>Graffiti: 0<br>Hate Crimes: Unavailable<br>Juvenile-related: Unavailable<br>Sex Crimes: 0<br>Suspicious Circumstances: 7<br>Vandalism: 3<br>Weapon Violation: 0<br>Weapon/Force Involved: 0<br>1 (Gun): 0<br>2 (Knife): 0<br>3 (Force Involved): 0<br>5 (Unknown): 0<br>6 (Rifle/Shotgun): 0 |
|------------------------------------------------------------------------------------------------------------------------------------------------------------------------------------------------------------------------------------------------------|--------------------------------------------------------------------------------------------------------------------------------------------------------------------------------------------------------------------------------------------------------------------------------------------------------------------------------------------------------------------------------------|
|------------------------------------------------------------------------------------------------------------------------------------------------------------------------------------------------------------------------------------------------------|--------------------------------------------------------------------------------------------------------------------------------------------------------------------------------------------------------------------------------------------------------------------------------------------------------------------------------------------------------------------------------------|