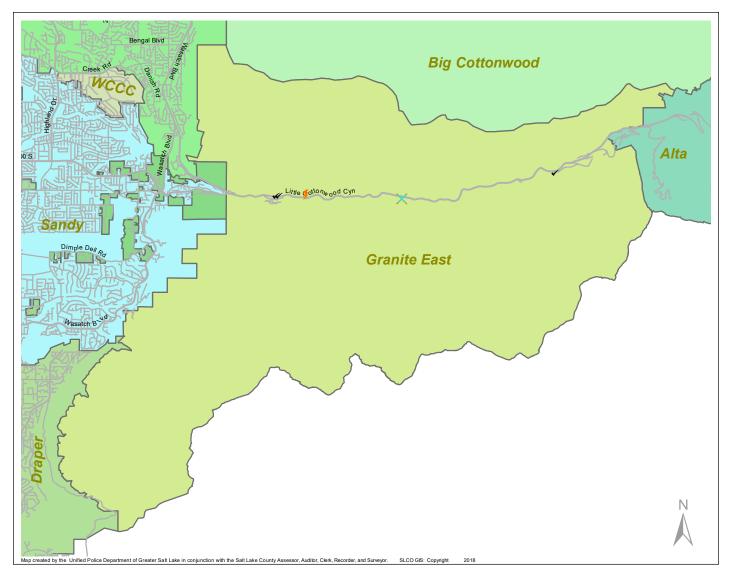

Case Report: Granite East

2018

Jul

| Total Number of Calls:    | 286 |
|---------------------------|-----|
| Total Number of Cases:    | 28  |
| Total Number of Offenses: | 30  |

| SUMMARY OF                                                             | Domestic Violence: 0                          |
|------------------------------------------------------------------------|-----------------------------------------------|
| GROUPACRIMES                                                           | Drive-By Shootings: 0                         |
|                                                                        | Drug Offenses: 1                              |
| Arson: 0                                                               | Gang-related: 0                               |
| Assaults: 0                                                            | Graffiti: 1                                   |
| Aggravated: 0                                                          | Hate Crimes: Unavailable                      |
| Simple: 0                                                              | Juvenile-related: Unavailable                 |
| Auto Thefts: 0                                                         |                                               |
| Burglary: 0                                                            | Sex Crimes: 0                                 |
| Business: 0                                                            | Suspicious Circumstances: 3                   |
|                                                                        | Vandalism: 1                                  |
| Residential: 0                                                         | Weapon Violation: 0                           |
| Homicide: 0                                                            | Weapon/Force Involved: 0                      |
| Sexual Assault: 0                                                      | 1 (Gun): 0                                    |
| Robbery: 0                                                             | 2 (Knife): 0                                  |
| Theft/Larceny: 0                                                       | 3 (Force Involved): 0                         |
| Vehicle Burglary: 0                                                    | <b>5 (Unknown):</b> 0                         |
|                                                                        | 6 (Rifle/Shotgun): 0                          |
|                                                                        |                                               |
| Note: These count totals represent activity in the designated area ONI | Y, and only during the specified time period. |