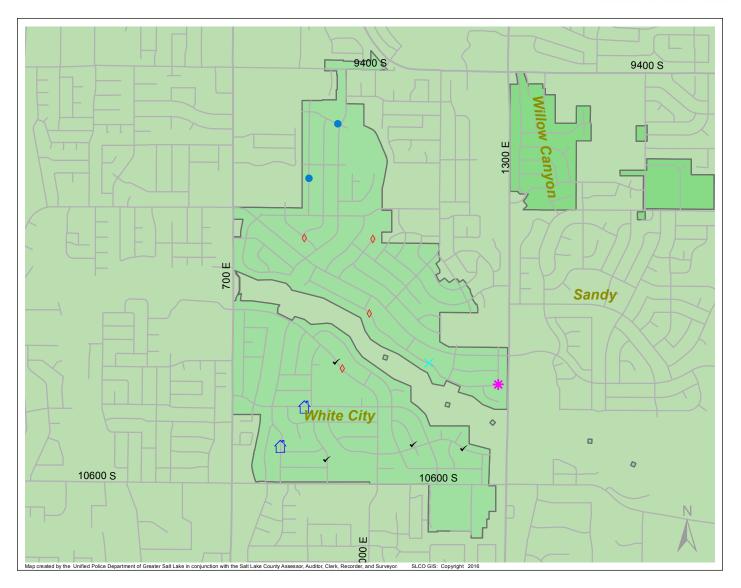

Case Report: White City

2016 Sep

Total Number of Calls:125Total Number of Cases:38Total Number of Offenses:40

| Domestic Violence: 3<br>Drive-By Shootings: 0<br>Drug Offenses: 0<br>Gang-related: 0<br>Graffiti: 0<br>Hate Crimes: Unavailable<br>Juvenile-related: Unavailable<br>Sex Crimes: 0<br>Suspicious Circumstances: 4<br>Vandalism: 2<br>Weapon Violation: 0 |
|---------------------------------------------------------------------------------------------------------------------------------------------------------------------------------------------------------------------------------------------------------|
| Vandalism: 2                                                                                                                                                                                                                                            |
| Weapon Violation: 0<br>Weapon/Force Involved: 1                                                                                                                                                                                                         |
| 1 (Gun): 0<br>2 (Knife): 0                                                                                                                                                                                                                              |
| 3 (Force Involved): 1<br>5 (Unknown): 0                                                                                                                                                                                                                 |
| 6 (Rifle/Shotgun): 0                                                                                                                                                                                                                                    |
|                                                                                                                                                                                                                                                         |

Arson Assault-Aggravated or Simple Auto Theft  $\bigcirc$ **Burglary-Business or Residential Domestic Violence**  $\oplus$ **Drive-By Shooting** ş Drug-related Offense Graffiti × ÷ Homicide Sexual Assault ſ Robbery Sex Offense Suspicious Circumstance LEGEND 0 Theft/Larceny X Vandalism 0 Vehicle Burglary Weapon Violation