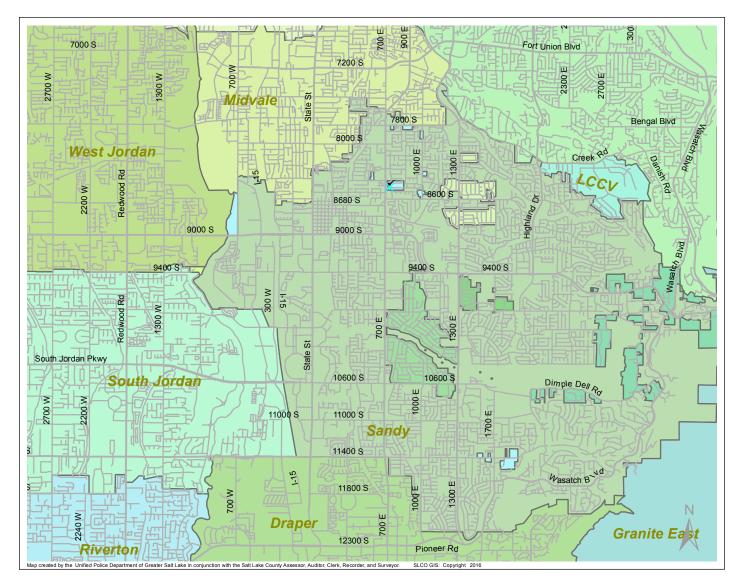

Case Report: East Islands

2016

Sep

Total Number of Calls:23Total Number of Cases:10Total Number of Offenses:10

| SUMMARY OF<br>GROUP A CRIMES                                                                                                                                                                                         | Domestic Violence: 0<br>Drive-By Shootings: 0                                                                                                                                                                                                                                                               |
|----------------------------------------------------------------------------------------------------------------------------------------------------------------------------------------------------------------------|-------------------------------------------------------------------------------------------------------------------------------------------------------------------------------------------------------------------------------------------------------------------------------------------------------------|
| Arson: 0<br>Assaults: 0<br>Aggravated: 0<br>Simple: 0<br>Auto Thefts: 0<br>Burglary: 0<br>Business: 0<br>Residential: 0<br>Homicide: 0<br>Sexual Assault: 0<br>Robbery: 0<br>Theft/Larceny: 0<br>Vehicle Burglary: 0 | Drug Offenses: 0<br>Gang-related: 0<br>Graffiti: 0<br>Hate Crimes: Unavailable<br>Juvenile-related: Unavailable<br>Sex Crimes: 0<br>Suspicious Circumstances: 1<br>Vandalism: 1<br>Weapon Violation: 0<br>Weapon/Force Involved: 0<br>1 (Gun): 0<br>2 (Knife): 0<br>3 (Force Involved): 0<br>5 (Unknown): 0 |
|                                                                                                                                                                                                                      | 6 (Rifle/Shotgun): 0                                                                                                                                                                                                                                                                                        |

These count totals represent activity in the designated area ONLY, and only during the specified time

LEGEND