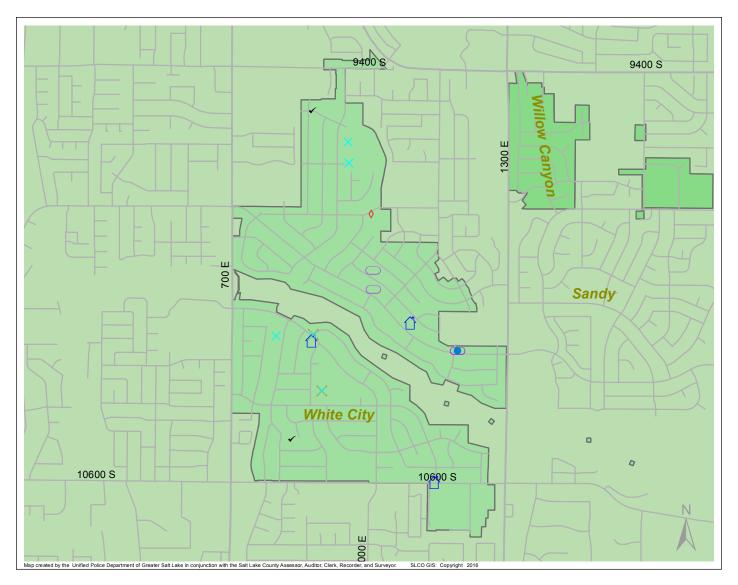

Case Report: White City

2016 <sub>Nov</sub>

Total Number of Calls:116Total Number of Cases:43Total Number of Offenses:45

| SUMMARY OF<br>GROUP A CRIMES<br>Arson: 0<br>Assaults: 0<br>Aggravated: 0<br>Simple: 0<br>Auto Thefts: 6<br>Burglary: 1<br>Business: 0<br>Residential: 1<br>Homicide: 0<br>Sexual Assault: 0<br>Robbery: 0<br>Theft/Larceny: 0<br>Vehicle Burglary: 1 | Domestic Violence: 3<br>Drive-By Shootings: 0<br>Drug Offenses: 0<br>Gang-related: 0<br>Graffiti: 2<br>Hate Crimes: Unavailable<br>Juvenile-related: Unavailable<br>Sex Crimes: 0<br>Suspicious Circumstances: 2<br>Vandalism: 6<br>Weapon Violation: 0<br>Weapon/Force Involved: 0<br>1 (Gun): 0<br>2 (Knife): 0<br>3 (Force Involved): 0<br>5 (Unknown): 0 |
|------------------------------------------------------------------------------------------------------------------------------------------------------------------------------------------------------------------------------------------------------|--------------------------------------------------------------------------------------------------------------------------------------------------------------------------------------------------------------------------------------------------------------------------------------------------------------------------------------------------------------|
|                                                                                                                                                                                                                                                      | 6 (Rifle/Shotgun): 0                                                                                                                                                                                                                                                                                                                                         |

These count totals represent activity in the designated area ONLY, and only during the specified time p

Arson Assault-Aggravated or Simple Auto Theft  $\bigcirc$ **Burglary-Business or Residential Domestic Violence**  $\oplus$ **Drive-By Shooting** ŧ Drug-related Offense Graffiti × ÷ Homicide Sexual Assault ſ Robbery Sex Offense Suspicious Circumstance LEGEND 0 Theft/Larceny X Vandalism 0 Vehicle Burglary Weapon Violation