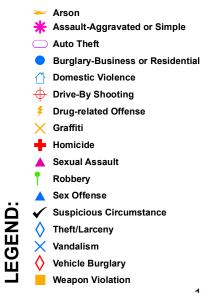

## Total Number of Calls:6Total Number of Cases:5Total Number of Offenses:5

| SUMMARY OF                                                                                                       | Domestic Violence: 0                      |
|------------------------------------------------------------------------------------------------------------------|-------------------------------------------|
| GROUP A CRIMES                                                                                                   | Drive-By Shootings: 0<br>Drug Offenses: 0 |
| Arson: 0                                                                                                         | Gang-related: 0                           |
| Assaults: 0                                                                                                      | Graffiti: 0                               |
| Aggravated: 0                                                                                                    | Hate Crimes: Unavailable                  |
| Simple: 0                                                                                                        | Juvenile-related: Unavailable             |
| Auto Thefts: 0                                                                                                   | Sex Crimes: 0                             |
| Burglary: 0                                                                                                      | Suspicious Circumstances: 0               |
| Business: 0                                                                                                      | Vandalism: 0                              |
| Residential: 0                                                                                                   | Weapon Violation: 0                       |
| Homicide: 0                                                                                                      | Weapon/Force Involved: 0                  |
| Sexual Assault: 0                                                                                                | <b>1 (Gun):</b> 0                         |
| Robbery: 0                                                                                                       | 2 (Knife): 0                              |
| Theft/Larceny: 0<br>Vehicle Burglary: 1                                                                          | 3 (Force Involved): 0                     |
| venicie Burgiary.                                                                                                | <b>5 (Unknown):</b> 0                     |
|                                                                                                                  | 6 (Rifle/Shotgun): 0                      |
| e: These count totals represent activity in the designated area ONLY, and only during the specified time period. |                                           |