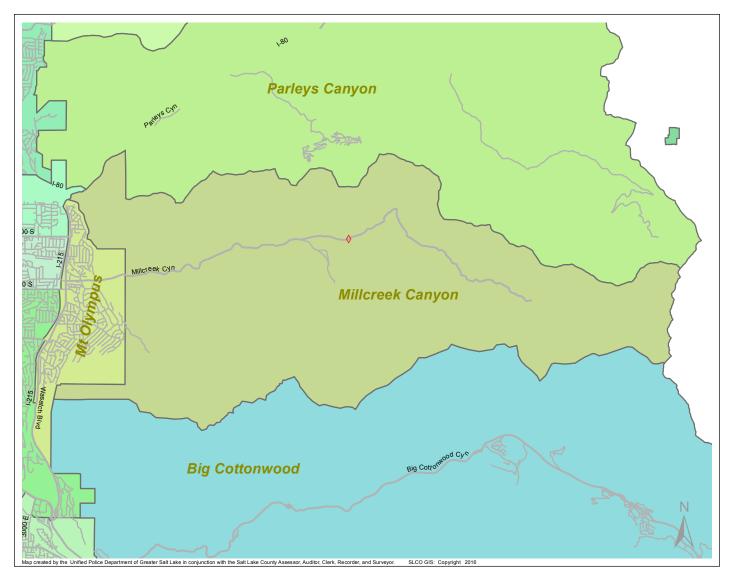

Case Report: Millcreek Canyon

2016

Nov

## Total Number of Calls:6Total Number of Cases:5Total Number of Offenses:5

| SUMMARY OF                                                                                                       | Domestic Violence: 0                      |
|------------------------------------------------------------------------------------------------------------------|-------------------------------------------|
| GROUP A CRIMES                                                                                                   | Drive-By Shootings: 0<br>Drug Offenses: 0 |
| Arson: 0                                                                                                         | Gang-related: 0                           |
| Assaults: 0                                                                                                      | Graffiti: 0                               |
| Aggravated: 0                                                                                                    | Hate Crimes: Unavailable                  |
| Simple: 0                                                                                                        | Juvenile-related: Unavailable             |
| Auto Thefts: 0                                                                                                   | Sex Crimes: 0                             |
| Burglary: 0                                                                                                      | Suspicious Circumstances: 0               |
| Business: 0                                                                                                      | Vandalism: 0                              |
| Residential: 0                                                                                                   | Weapon Violation: 0                       |
| Homicide: 0                                                                                                      | Weapon/Force Involved: 0                  |
| Sexual Assault: 0                                                                                                | <b>1 (Gun):</b> 0                         |
| Robbery: 0                                                                                                       | 2 (Knife): 0                              |
| Theft/Larceny: 0<br>Vehicle Burglary: 1                                                                          | 3 (Force Involved): 0                     |
| venicie Burgiary.                                                                                                | <b>5 (Unknown):</b> 0                     |
|                                                                                                                  | 6 (Rifle/Shotgun): 0                      |
| e: These count totals represent activity in the designated area ONLY, and only during the specified time period. |                                           |