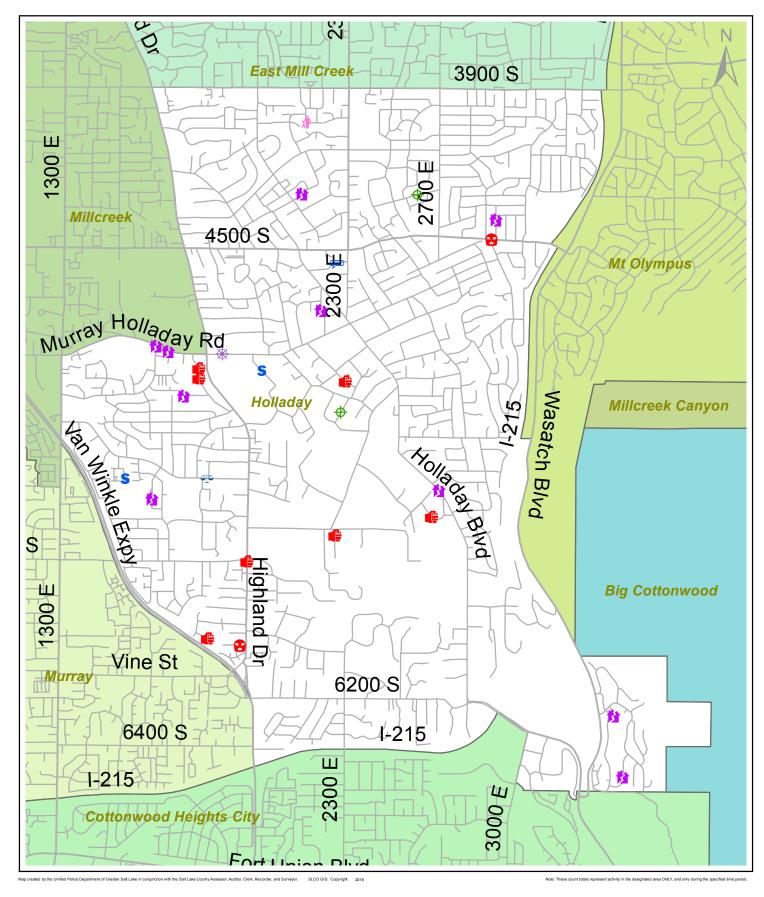

| Holladay                                                                                                                                     | 2016                                                                                                                                               |                                                                                                                                          |                                                        |                   |
|----------------------------------------------------------------------------------------------------------------------------------------------|----------------------------------------------------------------------------------------------------------------------------------------------------|------------------------------------------------------------------------------------------------------------------------------------------|--------------------------------------------------------|-------------------|
| Persons Cases                                                                                                                                | Jul                                                                                                                                                |                                                                                                                                          |                                                        | unified           |
| <ul> <li>↑ ABORTION = 0</li> <li>€ ASSAULT = 7</li> <li>↑ CIVIL RIGHTS = 0</li> <li>★ COMMERCIAL SEX = 0</li> <li>፩ EXTORTION = 0</li> </ul> | <ul> <li>If FAMILY OFFENSE = 10</li> <li>HOMICIDE = 0</li> <li>CRIMES AGNST PER = 0</li> <li>INV OF PRIVACY = 2</li> <li>INV KIDNAP = 1</li> </ul> | <ul> <li>✤ MORALS = 1</li> <li>⇔ OBSCENITY = 1</li> <li>⇔ OBST JUDICIAL = 1</li> <li>♦ OBST POLICE = 0</li> <li>♥ ROBBERY = 2</li> </ul> | <mark>S</mark> SEXUAL ASLT = 0<br>S SEXUAL OFFENSE = 2 | GREATER SALT LAKE |