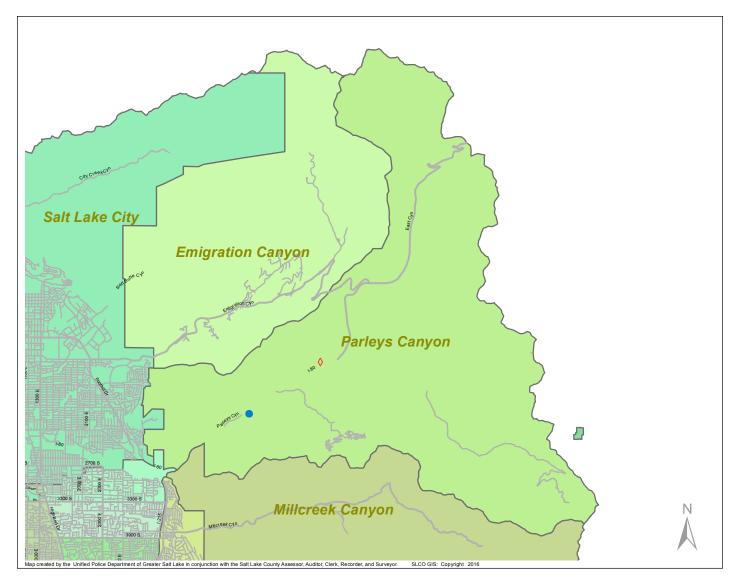

Case Report: Parleys Canyon

2016

Total Number of Calls:33Total Number of Cases:5Total Number of Offenses:6

| SUMMARY OF                                                            | Domestic Violence: 0<br>Drive-By Shootings: 0   |
|-----------------------------------------------------------------------|-------------------------------------------------|
| Arson: 0                                                              | Drug Offenses: 0                                |
|                                                                       | Gang-related: 0                                 |
| Assaults: 0                                                           | Graffiti: 0                                     |
| Aggravated: 0                                                         | Hate Crimes: Unavailable                        |
| Simple: 0                                                             | Juvenile-related: Unavailable                   |
| Auto Thefts: 0                                                        | Sex Crimes: 0                                   |
| Burglary: 2                                                           | Suspicious Circumstances: 1                     |
| Business: 0                                                           | Vandalism: 0                                    |
| Residential: 2                                                        | Weapon Violation: 0                             |
| Homicide: 0                                                           | Weapon/Force Involved: 1                        |
| Sexual Assault: 0                                                     | <b>1 (Gun):</b> 0                               |
| Robbery: 0                                                            |                                                 |
| Theft/Larceny: 0                                                      | <b>2 (Knife):</b> 0                             |
|                                                                       | 3 (Force Involved): 0                           |
| Vehicle Burglary: 1                                                   | 5 (Unknown): 0                                  |
|                                                                       | 6 (Rifle/Shotgun): 0                            |
| Note: These count totals represent activity in the designated area ON | ILY, and only during the specified time period. |