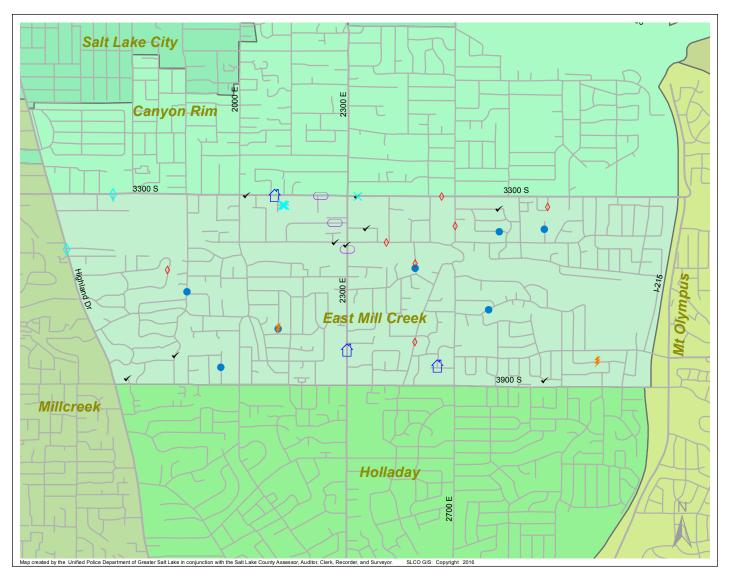

Case Report: East Mill Creek

2016

Jul

| Total Number of Calls:    | 385 |
|---------------------------|-----|
| Total Number of Cases:    | 102 |
| Total Number of Offenses: | 107 |

| SUMMARY OF<br>GROUP A CRIMES<br>Arson: 0<br>Assaults: 0<br>Aggravated: 0<br>Simple: 0<br>Auto Thefts: 4<br>Burglary: 8<br>Business: 2<br>Residential: 6<br>Homicide: 0<br>Sexual Assault: 0<br>Robbery: 0<br>Theft/Larceny: 2<br>Vehicle Burglary: 7 | Domestic Violence: 3<br>Drive-By Shootings: 0<br>Drug Offenses: 2<br>Gang-related: 0<br>Graffiti: 0<br>Hate Crimes: Unavailable<br>Juvenile-related: Unavailable<br>Sex Crimes: 0<br>Suspicious Circumstances: 9<br>Vandalism: 7<br>Weapon Violation: 0<br>Weapon/Force Involved: 0<br>1 (Gun): 0<br>2 (Knife): 0<br>3 (Force Involved): 0<br>5 (Unknown): 0<br>6 (Rifle/Shotgun): 0 |
|------------------------------------------------------------------------------------------------------------------------------------------------------------------------------------------------------------------------------------------------------|--------------------------------------------------------------------------------------------------------------------------------------------------------------------------------------------------------------------------------------------------------------------------------------------------------------------------------------------------------------------------------------|
| Note: These count totals represent activity in the designated area                                                                                                                                                                                   | ONLY, and only during the specified time period.                                                                                                                                                                                                                                                                                                                                     |