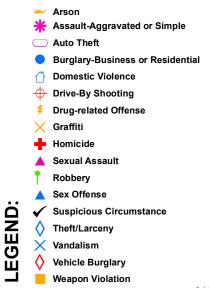

Case Report: East Mill Creek

2016

Jul

| Total Number of Calls:    | 385 |
|---------------------------|-----|
| Total Number of Cases:    | 102 |
| Total Number of Offenses: | 107 |

| SUMMARY OF<br>GROUP A CRIMES<br>Arson: 0<br>Assaults: 0<br>Aggravated: 0<br>Simple: 0<br>Auto Thefts: 4<br>Burglary: 8<br>Business: 2<br>Residential: 6<br>Homicide: 0<br>Sexual Assault: 0<br>Robbery: 0<br>Theft/Larceny: 2<br>Vehicle Burglary: 7 | Domestic Violence: 3<br>Drive-By Shootings: 0<br>Drug Offenses: 2<br>Gang-related: 0<br>Graffiti: 0<br>Hate Crimes: Unavailable<br>Juvenile-related: Unavailable<br>Sex Crimes: 0<br>Suspicious Circumstances: 9<br>Vandalism: 7<br>Weapon Violation: 0<br>Weapon/Force Involved: 0<br>1 (Gun): 0<br>2 (Knife): 0<br>3 (Force Involved): 0<br>5 (Unknown): 0<br>6 (Rifle/Shotgun): 0 |
|------------------------------------------------------------------------------------------------------------------------------------------------------------------------------------------------------------------------------------------------------|--------------------------------------------------------------------------------------------------------------------------------------------------------------------------------------------------------------------------------------------------------------------------------------------------------------------------------------------------------------------------------------|
| Note: These count totals represent activity in the designated area                                                                                                                                                                                   | ONLY, and only during the specified time period.                                                                                                                                                                                                                                                                                                                                     |