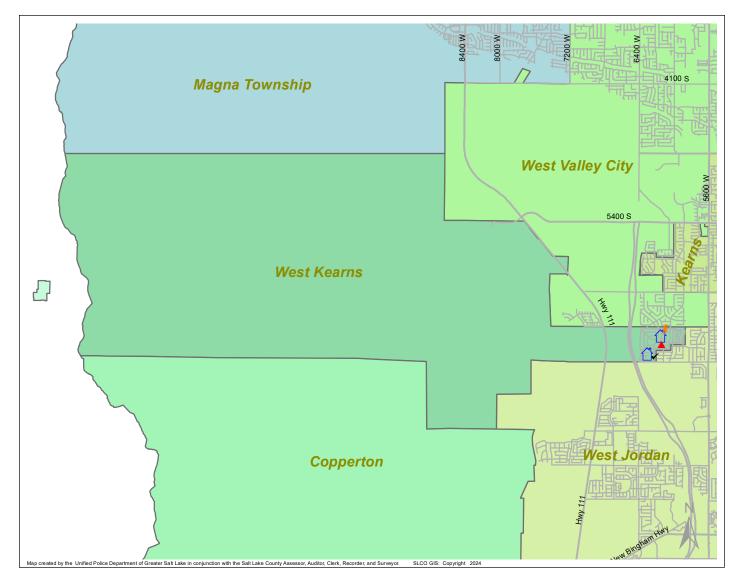

Case Report: West Kearns

2024

Jan

Total Number of Calls:50Total Number of Cases:22Total Number of Offenses:24

| SUMMARY OF<br>GROUP A CRIMES<br>Arson: 0<br>Assaults: 0<br>Aggravated: 0<br>Simple: 0<br>Auto Thefts: 0<br>Burglary: 0<br>Business: 0<br>Residential: 0<br>Homicide: 0<br>Sexual Assault: 1<br>Robbery: 0<br>Theft/Larceny: 0<br>Vehicle Burglary: 0 | Domestic Violence: 2<br>Drive-By Shootings: 0<br>Drug Offenses: 1<br>Gang-related: 0<br>Graffiti: 0<br>Hate Crimes: Unavailable<br>Juvenile-related: Unavailable<br>Sex Crimes: 0<br>Suspicious Circumstances: 2<br>Vandalism: 0<br>Weapon Violation: 0<br>Weapon/Force Involved: 1<br>1 (Gun): 0<br>2 (Knife): 0<br>3 (Force Involved): 0<br>5 (Unknown): 0<br>6 (Rifle/Shotgun): 0 |
|------------------------------------------------------------------------------------------------------------------------------------------------------------------------------------------------------------------------------------------------------|--------------------------------------------------------------------------------------------------------------------------------------------------------------------------------------------------------------------------------------------------------------------------------------------------------------------------------------------------------------------------------------|
|------------------------------------------------------------------------------------------------------------------------------------------------------------------------------------------------------------------------------------------------------|--------------------------------------------------------------------------------------------------------------------------------------------------------------------------------------------------------------------------------------------------------------------------------------------------------------------------------------------------------------------------------------|