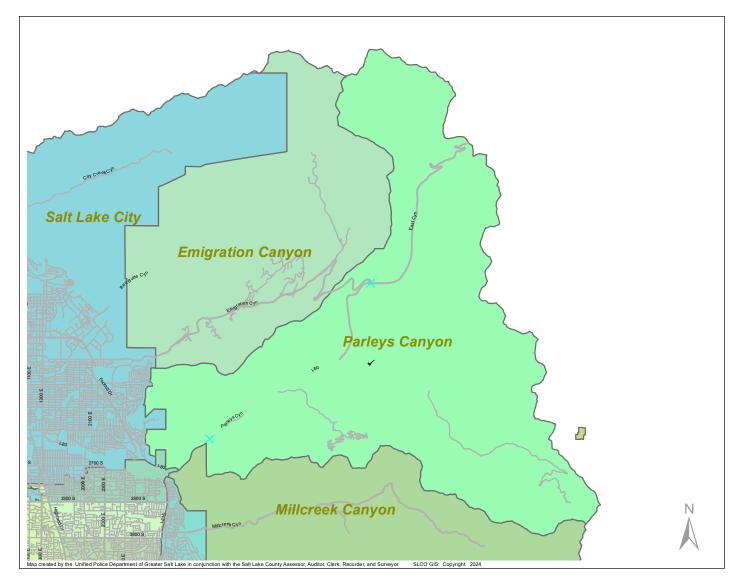

Case Report: Parleys Canyon

2024

Jan

Total Number of Calls:35Total Number of Cases:8Total Number of Offenses:9

| SUMMARY OF                                                            | Domestic Violence: 0                                                          |
|-----------------------------------------------------------------------|-------------------------------------------------------------------------------|
| GROUP A CRIMES                                                        | Drive-By Shootings: 0                                                         |
| Arson: 0                                                              | Drug Offenses: 0                                                              |
| Assaults: 0                                                           | Gang-related: 0                                                               |
| Aggravated: 0                                                         | Graffiti: 0                                                                   |
| Simple: 0                                                             | Hate Crimes: Unavailable                                                      |
| Auto Thefts: 0<br>Burglary: 0                                         | Juvenile-related: Unavailable<br>Sex Crimes: 0<br>Suspicious Circumstances: 1 |
| Business: 0                                                           | Vandalism: 2                                                                  |
| Residential: 0                                                        | Weapon Violation: 0                                                           |
| Homicide: 0                                                           | Weapon/Force Involved: 0                                                      |
| Sexual Assault: 0                                                     | 1 (Ġun): 0                                                                    |
| Robbery: 0                                                            | 2 (Knife): 0                                                                  |
| Theft/Larceny: 0                                                      | 3 (Force Involved): 0                                                         |
| Vehicle Burglary: 0                                                   | 5 (Unknown): 0<br>6 (Rifle/Shotgun): 0                                        |
| Note: These count totals represent activity in the designated area ON | ILY, and only during the specified time period.                               |