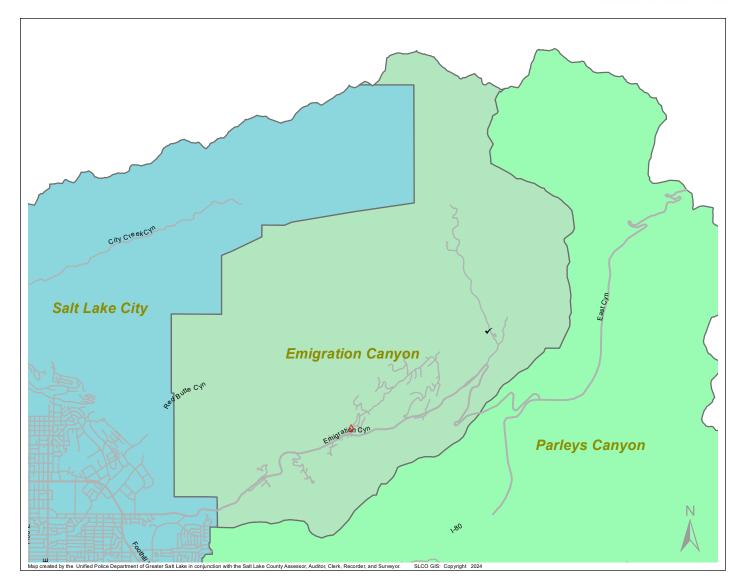

Case Report: Emigration Canyon

2024 <sub>Feb</sub>

Total Number of Calls:32Total Number of Cases:9Total Number of Offenses:9

| SUMMARY OF<br>GROUP A CRIMES<br>Arson: 0<br>Assaults: 0<br>Aggravated: 0<br>Simple: 0<br>Auto Thefts: 0<br>Burglary: 0<br>Business: 0<br>Residential: 0<br>Homicide: 0<br>Sexual Assault: 0<br>Robbery: 0<br>Theft/Larceny: 0<br>Vehicle Burglary: 1 | Domestic Violence: 0<br>Drive-By Shootings: 0<br>Drug Offenses: 0<br>Gang-related: 0<br>Graffiti: 0<br>Hate Crimes: Unavailable<br>Juvenile-related: Unavailable<br>Sex Crimes: 0<br>Suspicious Circumstances: 1<br>Vandalism: 0<br>Weapon Violation: 0<br>Weapon/Force Involved: 0<br>1 (Gun): 0<br>2 (Knife): 0<br>3 (Force Involved): 0<br>5 (Unknown): 0<br>6 (Rifle/Shotgun): 0 |
|------------------------------------------------------------------------------------------------------------------------------------------------------------------------------------------------------------------------------------------------------|--------------------------------------------------------------------------------------------------------------------------------------------------------------------------------------------------------------------------------------------------------------------------------------------------------------------------------------------------------------------------------------|
| Note: These count totals represent activity in the designated area ONLY, and only during the specified time period.                                                                                                                                  |                                                                                                                                                                                                                                                                                                                                                                                      |