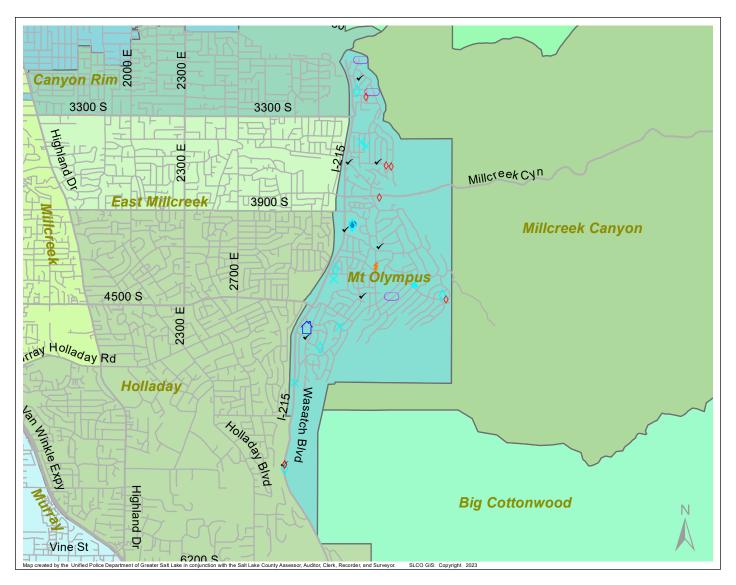

## Case Report: Mt Olympus

2023

| Total Number of Calls:    | 262 |
|---------------------------|-----|
| Total Number of Cases:    | 74  |
| Total Number of Offenses: | 81  |

| SUMMARY OF                                                            | Domestic Violence: 1                           |
|-----------------------------------------------------------------------|------------------------------------------------|
| GROUPACRIMES                                                          | Drive-By Shootings: 0                          |
| _                                                                     | Drug Offenses: 2                               |
| Arson: 0                                                              | Gang-related: 0                                |
| Assaults: 0                                                           | Graffiti: 0                                    |
| Aggravated: 0                                                         | Hate Crimes: Unavailable                       |
| Simple: 0                                                             | Juvenile-related: Unavailable                  |
| Auto Thefts: 3                                                        | Sex Crimes: 1                                  |
| Burglary: 1                                                           | Suspicious Circumstances: 8                    |
| Business: 1                                                           | Vandalism: 5                                   |
| Residential: 0                                                        | Weapon Violation: 0                            |
| Homicide: 0                                                           | Weapon/Force Involved: 1                       |
| Sexual Assault: 0                                                     | <b>1 (Gun):</b> 0                              |
| Robbery: 0                                                            | <b>2 (Knife):</b> 0                            |
| Theft/Larceny: 10                                                     | 3 (Force Involved): 0                          |
| Vehicle Burglary: 7                                                   | 5 (Unknown): $_0$                              |
|                                                                       | ( ) 5                                          |
|                                                                       | 6 (Rifle/Shotgun): 0                           |
| lote: These count totals represent activity in the designated area ON | LY, and only during the specified time period. |