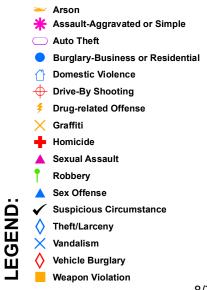

Case Report: Mt Olympus

2023

Jul

| Total Number of Calls:    | 243 |
|---------------------------|-----|
| Total Number of Cases:    | 68  |
| Total Number of Offenses: | 73  |

| SUMMARY OF<br>GROUP A CRIMES                                                                                                                                                                                         | Domestic Violence: 3<br>Drive-By Shootings: 0                                                                                                                                                                                                                                                                                       |  |
|----------------------------------------------------------------------------------------------------------------------------------------------------------------------------------------------------------------------|-------------------------------------------------------------------------------------------------------------------------------------------------------------------------------------------------------------------------------------------------------------------------------------------------------------------------------------|--|
| Arson: 0<br>Assaults: 0<br>Aggravated: 0<br>Simple: 0<br>Auto Thefts: 0<br>Burglary: 1<br>Business: 0<br>Residential: 0<br>Homicide: 0<br>Sexual Assault: 0<br>Robbery: 0<br>Theft/Larceny: 0<br>Vehicle Burglary: 4 | Drug Offenses: 1<br>Gang-related: 1<br>Graffiti: 0<br>Hate Crimes: Unavailable<br>Juvenile-related: Unavailable<br>Sex Crimes: 0<br>Suspicious Circumstances: 7<br>Vandalism: 4<br>Weapon Violation: 0<br>Weapon/Force Involved: 0<br>1 (Gun): 0<br>2 (Knife): 0<br>3 (Force Involved): 0<br>5 (Unknown): 0<br>6 (Rifle/Shotgun): 0 |  |
| Note: These count totals represent activity in the designated area                                                                                                                                                   | ONLY, and only during the specified time period.                                                                                                                                                                                                                                                                                    |  |