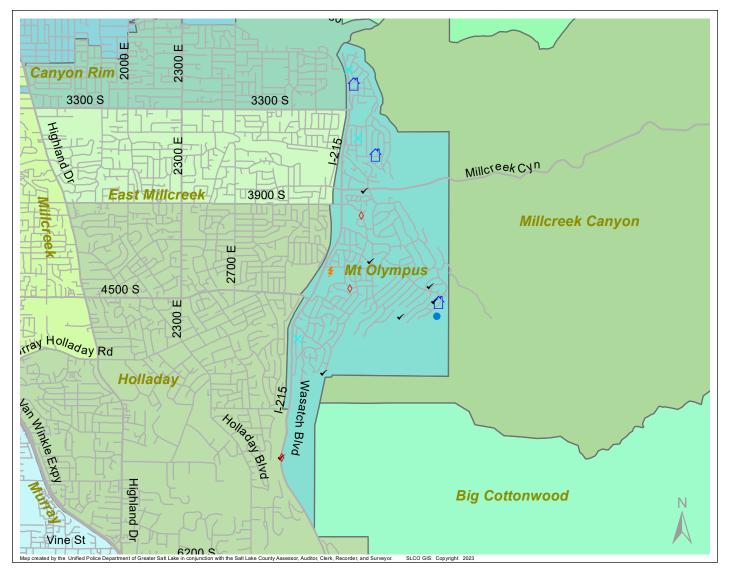

Case Report: Mt Olympus

2023

Jul

| Total Number of Calls:    | 243 |
|---------------------------|-----|
| Total Number of Cases:    | 68  |
| Total Number of Offenses: | 73  |

| SUMMARY OF<br>GROUP A CRIMES                                                                                                                                                                                         | Domestic Violence: 3<br>Drive-By Shootings: 0                                                                                                                                                                                                                                                                                       |  |
|----------------------------------------------------------------------------------------------------------------------------------------------------------------------------------------------------------------------|-------------------------------------------------------------------------------------------------------------------------------------------------------------------------------------------------------------------------------------------------------------------------------------------------------------------------------------|--|
| Arson: 0<br>Assaults: 0<br>Aggravated: 0<br>Simple: 0<br>Auto Thefts: 0<br>Burglary: 1<br>Business: 0<br>Residential: 0<br>Homicide: 0<br>Sexual Assault: 0<br>Robbery: 0<br>Theft/Larceny: 0<br>Vehicle Burglary: 4 | Drug Offenses: 1<br>Gang-related: 1<br>Graffiti: 0<br>Hate Crimes: Unavailable<br>Juvenile-related: Unavailable<br>Sex Crimes: 0<br>Suspicious Circumstances: 7<br>Vandalism: 4<br>Weapon Violation: 0<br>Weapon/Force Involved: 0<br>1 (Gun): 0<br>2 (Knife): 0<br>3 (Force Involved): 0<br>5 (Unknown): 0<br>6 (Rifle/Shotgun): 0 |  |
| Note: These count totals represent activity in the designated area                                                                                                                                                   | ONLY, and only during the specified time period.                                                                                                                                                                                                                                                                                    |  |