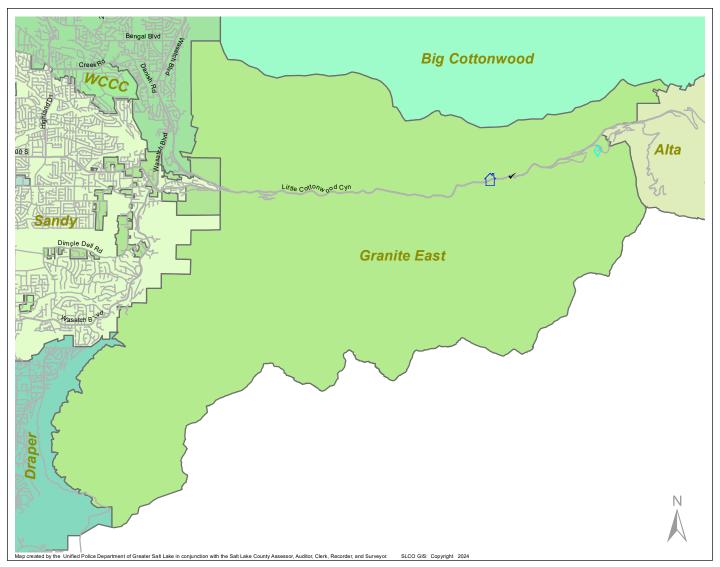

Case Report: Granite East

2023

Dec

| Total Number of Calls:    | 104 |
|---------------------------|-----|
| Total Number of Cases:    | 24  |
| Total Number of Offenses: | 26  |

| SUMMARY OF<br>GROUP A CRIMES<br>Arson: 0<br>Assaults: 0<br>Aggravated: 0<br>Simple: 0<br>Auto Thefts: 0<br>Burglary: 0<br>Business: 0<br>Residential: 0 | Domestic Violence: 1<br>Drive-By Shootings: 0<br>Drug Offenses: 0<br>Gang-related: 0<br>Graffiti: 0<br>Hate Crimes: Unavailable<br>Juvenile-related: Unavailable<br>Sex Crimes: 0<br>Suspicious Circumstances: 1<br>Vandalism: 0 |
|---------------------------------------------------------------------------------------------------------------------------------------------------------|----------------------------------------------------------------------------------------------------------------------------------------------------------------------------------------------------------------------------------|
| Homicide: 0                                                                                                                                             | Weapon Violation: 0<br>Weapon/Force Involved: 0                                                                                                                                                                                  |
| Sexual Assault: 0                                                                                                                                       | <b>1 (Gun):</b> 0                                                                                                                                                                                                                |
| Robbery: 0<br>Theft/Larceny: 1                                                                                                                          | <b>2 (Knife):</b> 0                                                                                                                                                                                                              |
| Vehicle Burglary: 0                                                                                                                                     | 3 (Force Involved): 0                                                                                                                                                                                                            |
|                                                                                                                                                         | 5 (Unknown): 0<br>6 (Rifle/Shotgun): 0                                                                                                                                                                                           |
| Note: These count totals represent activity in the designated area ON                                                                                   | LY, and only during the specified time period.                                                                                                                                                                                   |