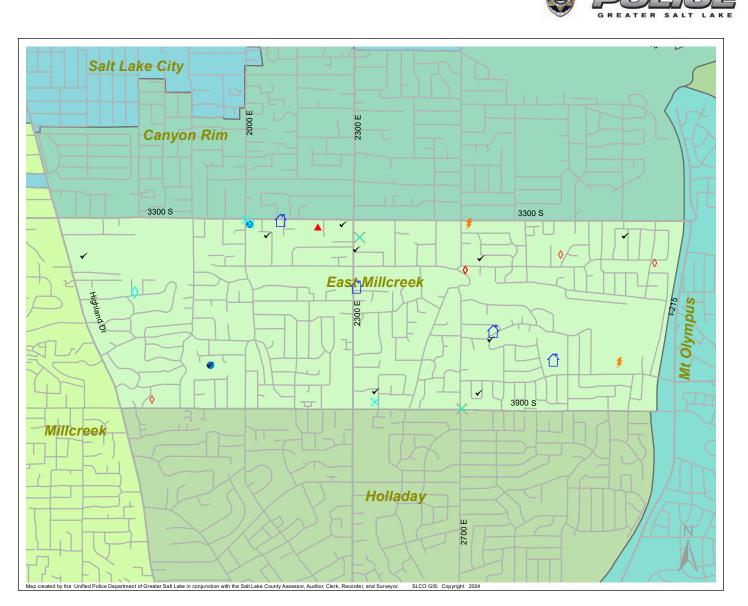

Case Report: East Millcreek

2023

| Total Number of Calls:    | 250 |
|---------------------------|-----|
| Total Number of Cases:    | 103 |
| Total Number of Offenses: | 112 |

| SUMMARY OF<br>GROUP A CRIMESDomestic Violence: 6<br>Drive-By Shootings: 0<br>Drug Offenses: 3Arson: 0<br>Assaults: 0<br>Aggravated: 0<br>Simple: 0Gang-related: 0<br>Graffiti: 2<br>Hate Crimes: Unavailable<br>Juvenile-related: Unavailable<br>Juvenile-related: Unavailable<br>Sex Crimes: 0Auto Thefts: 0<br>Burglary: 2<br>Business: 1<br>Homicide: 0<br>Robbery: 0<br>Theft/Larceny: 1<br>Vehicle Burglary: 6Domestic Violence: 6<br>Drive-By Shootings: 0<br>Gang-related: 0<br>Graffiti: 2<br>Hate Crimes: Unavailable<br>Juvenile-related: Unavailable<br>Sex Crimes: 0<br>Suspicious Circumstances: 1<br>Vandalism: 5<br>Vehicle Burglary: 6 | 0 |
|--------------------------------------------------------------------------------------------------------------------------------------------------------------------------------------------------------------------------------------------------------------------------------------------------------------------------------------------------------------------------------------------------------------------------------------------------------------------------------------------------------------------------------------------------------------------------------------------------------------------------------------------------------|---|
| 6 (Rifle/Shotgun): 0                                                                                                                                                                                                                                                                                                                                                                                                                                                                                                                                                                                                                                   |   |