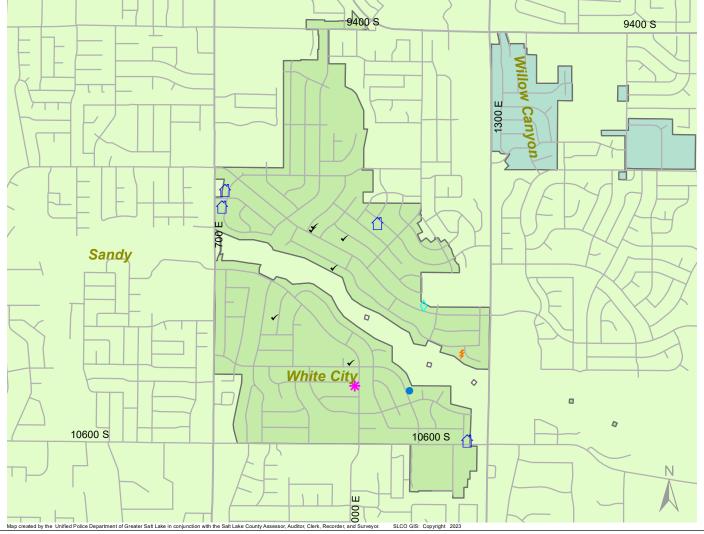

Case Report: White City

2023

Aug

Total Number of Calls:119Total Number of Cases:45Total Number of Offenses:49

| SUMMARY OF<br>GROUP A CRIMES<br>Arson: 0<br>Assaults: 1<br>Aggravated: 0<br>Simple: 1<br>Auto Thefts: 0<br>Burglary: 1<br>Business: 0<br>Residential: 1<br>Homicide: 0<br>Sexual Assault: 0<br>Robbery: 0<br>Theft/Larceny: 1<br>Vehicle Burglary: 0 | Domestic Violence: 5<br>Drive-By Shootings: 0<br>Drug Offenses: 1<br>Gang-related: 0<br>Graffiti: 0<br>Hate Crimes: Unavailable<br>Juvenile-related: Unavailable<br>Sex Crimes: 0<br>Suspicious Circumstances: 6<br>Vandalism: 0<br>Weapon Violation: 0<br>Weapon/Force Involved: 2<br>1 (Gun): 0<br>2 (Knife): 0<br>3 (Force Involved): 2<br>5 (Unknown): 0<br>6 (Rifle/Shotgun): 0 |
|------------------------------------------------------------------------------------------------------------------------------------------------------------------------------------------------------------------------------------------------------|--------------------------------------------------------------------------------------------------------------------------------------------------------------------------------------------------------------------------------------------------------------------------------------------------------------------------------------------------------------------------------------|
|------------------------------------------------------------------------------------------------------------------------------------------------------------------------------------------------------------------------------------------------------|--------------------------------------------------------------------------------------------------------------------------------------------------------------------------------------------------------------------------------------------------------------------------------------------------------------------------------------------------------------------------------------|

These count totals represent activity in the designated area ONLY, and only during the specified time period