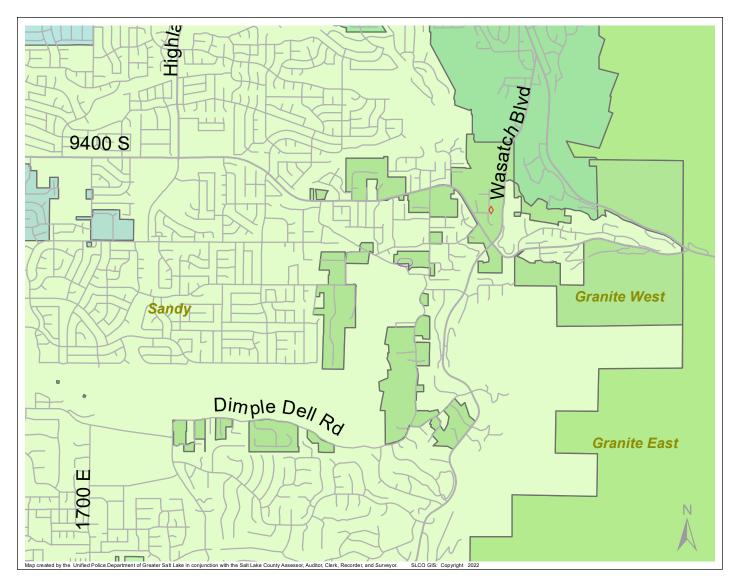

Case Report: Granite West

2022 Nov

Total Number of Calls:35Total Number of Cases:12Total Number of Offenses:13

| SUMMARY OF<br>GROUP A CRIMES<br>Arson: 0<br>Assaults: 0<br>Aggravated: 0<br>Simple: 0<br>Auto Thefts: 1<br>Burglary: 0<br>Business: 0<br>Residential: 0<br>Homicide: 0<br>Sexual Assault: 0<br>Robbery: 0<br>Theft/Larceny: 0<br>Vehicle Burglary: 1 | Domestic Violence: 0<br>Drive-By Shootings: 0<br>Drug Offenses: 0<br>Gang-related: 0<br>Graffiti: 0<br>Hate Crimes: Unavailable<br>Juvenile-related: Unavailable<br>Sex Crimes: 0<br>Suspicious Circumstances: 0<br>Vandalism: 0<br>Weapon Violation: 0<br>Weapon/Force Involved: 0<br>1 (Gun): 0<br>2 (Knife): 0<br>3 (Force Involved): 0<br>5 (Unknown): 0<br>6 (Rifle/Shotgun): 0 |
|------------------------------------------------------------------------------------------------------------------------------------------------------------------------------------------------------------------------------------------------------|--------------------------------------------------------------------------------------------------------------------------------------------------------------------------------------------------------------------------------------------------------------------------------------------------------------------------------------------------------------------------------------|
|------------------------------------------------------------------------------------------------------------------------------------------------------------------------------------------------------------------------------------------------------|--------------------------------------------------------------------------------------------------------------------------------------------------------------------------------------------------------------------------------------------------------------------------------------------------------------------------------------------------------------------------------------|

These count totals represent activity in the designated area ONLY, and only during the specified time