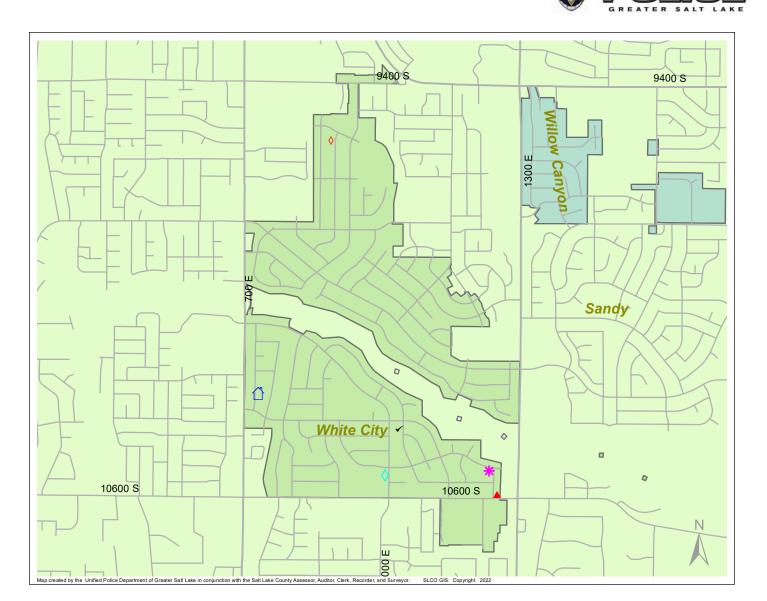

Case Report: White City

2022

Jun

Total Number of Calls:109Total Number of Cases:35Total Number of Offenses:36

| SUMMARY OF<br>GROUP A CRIMES                                                                                                                                                                                         | Domestic Violence: 1<br>Drive-By Shootings: 0<br>Drug Offenses: 0                                                                                                                                                                                                                                                                   |
|----------------------------------------------------------------------------------------------------------------------------------------------------------------------------------------------------------------------|-------------------------------------------------------------------------------------------------------------------------------------------------------------------------------------------------------------------------------------------------------------------------------------------------------------------------------------|
| Arson: 0<br>Assaults: 1<br>Aggravated: 0<br>Simple: 1<br>Auto Thefts: 0<br>Burglary: 0<br>Business: 0<br>Residential: 0<br>Homicide: 0<br>Sexual Assault: 1<br>Robbery: 0<br>Theft/Larceny: 1<br>Vehicle Burglary: 1 | Drug Offenses: 0<br>Gang-related: 0<br>Graffiti: 0<br>Hate Crimes: Unavailable<br>Juvenile-related: Unavailable<br>Sex Crimes: 0<br>Suspicious Circumstances: 1<br>Vandalism: 0<br>Weapon Violation: 0<br>Weapon/Force Involved: 2<br>1 (Gun): 0<br>2 (Knife): 0<br>3 (Force Involved): 2<br>5 (Unknown): 0<br>6 (Rifle/Shotgun): 0 |

These count totals represent activity in the designated area ONLY, and only during the specified time period

Arson Assault-Aggravated or Simple Auto Theft  $\bigcirc$ **Burglary-Business or Residential Domestic Violence** 1  $\oplus$ **Drive-By Shooting** ş Drug-related Offense Graffiti × ÷ Homicide Sexual Assault 1 Robbery Sex Offense Suspicious Circumstance LEGEND ~ Theft/Larceny 0 X Vandalism 0 Vehicle Burglary Weapon Violation