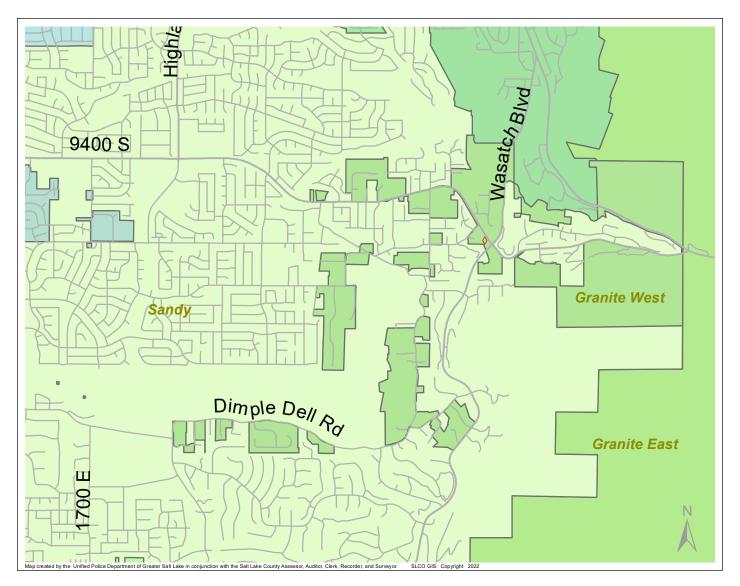

Case Report: Granite West

2022

Jun

Total Number of Calls:36Total Number of Cases:9Total Number of Offenses:11

| SUMMARY OF<br>GROUP A CRIMES<br>Arson: 0<br>Assaults: 0<br>Aggravated: 0<br>Simple: 0<br>Auto Thefts: 0<br>Burglary: 0<br>Business: 0<br>Residential: 0<br>Homicide: 0<br>Sexual Assault: 0<br>Robbery: 0<br>Theft/Larceny: 0<br>Vehicle Burglary: 1 | Domestic Violence: 0<br>Drive-By Shootings: 0<br>Drug Offenses: 0<br>Gang-related: 0<br>Graffiti: 0<br>Hate Crimes: Unavailable<br>Juvenile-related: Unavailable<br>Sex Crimes: 0<br>Suspicious Circumstances: 0<br>Vandalism: 0<br>Weapon Violation: 0<br>Weapon/Force Involved: 0<br>1 (Gun): 0<br>2 (Knife): 0<br>3 (Force Involved): 0<br>5 (Unknown): 0<br>6 (Rifle/Shotgun): 0 |
|------------------------------------------------------------------------------------------------------------------------------------------------------------------------------------------------------------------------------------------------------|--------------------------------------------------------------------------------------------------------------------------------------------------------------------------------------------------------------------------------------------------------------------------------------------------------------------------------------------------------------------------------------|
|------------------------------------------------------------------------------------------------------------------------------------------------------------------------------------------------------------------------------------------------------|--------------------------------------------------------------------------------------------------------------------------------------------------------------------------------------------------------------------------------------------------------------------------------------------------------------------------------------------------------------------------------------|

These count totals represent activity in the designated area ONLY, and only during the specified time