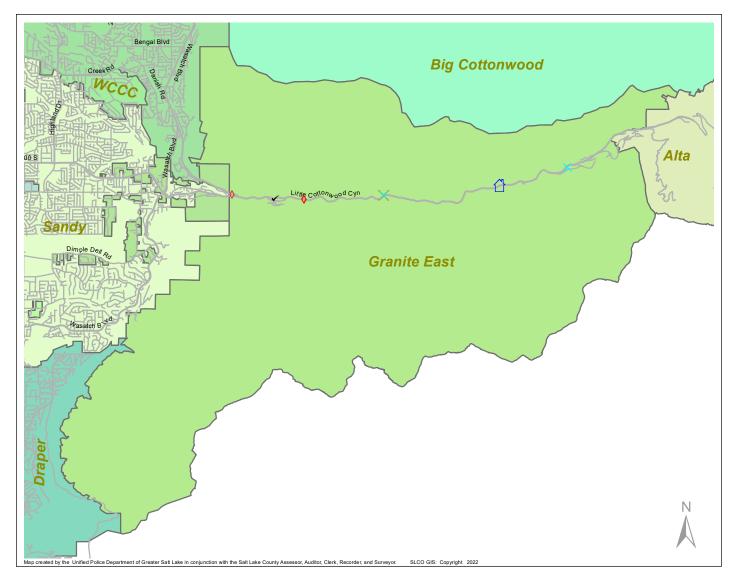

Case Report: Granite East

2022

Jun

Total Number of Calls:74Total Number of Cases:29Total Number of Offenses:34

| SUMMARY OF<br>GROUP A CRIMES<br>Arson: 0<br>Assaults: 0<br>Aggravated: 0<br>Simple: 0<br>Auto Thefts: 0<br>Burglary: 0<br>Business: 0<br>Residential: 0<br>Homicide: 0<br>Sexual Assault: 0<br>Robbery: 0<br>Theft/Larceny: 0<br>Vehicle Burglary: 4 | Domestic Violence: 1<br>Drive-By Shootings: 0<br>Drug Offenses: 0<br>Gang-related: 0<br>Graffiti: 1<br>Hate Crimes: Unavailable<br>Juvenile-related: Unavailable<br>Sex Crimes: 0<br>Suspicious Circumstances: 1<br>Vandalism: 2<br>Weapon Violation: 0<br>Weapon/Force Involved: 0<br>1 (Gun): 0<br>2 (Knife): 0<br>3 (Force Involved): 0<br>5 (Unknown): 0 |  |
|------------------------------------------------------------------------------------------------------------------------------------------------------------------------------------------------------------------------------------------------------|--------------------------------------------------------------------------------------------------------------------------------------------------------------------------------------------------------------------------------------------------------------------------------------------------------------------------------------------------------------|--|
| Note: These count totals represent activity in the designated area ONL                                                                                                                                                                               | 6 (Rifle/Shotgun): 0                                                                                                                                                                                                                                                                                                                                         |  |
|                                                                                                                                                                                                                                                      |                                                                                                                                                                                                                                                                                                                                                              |  |