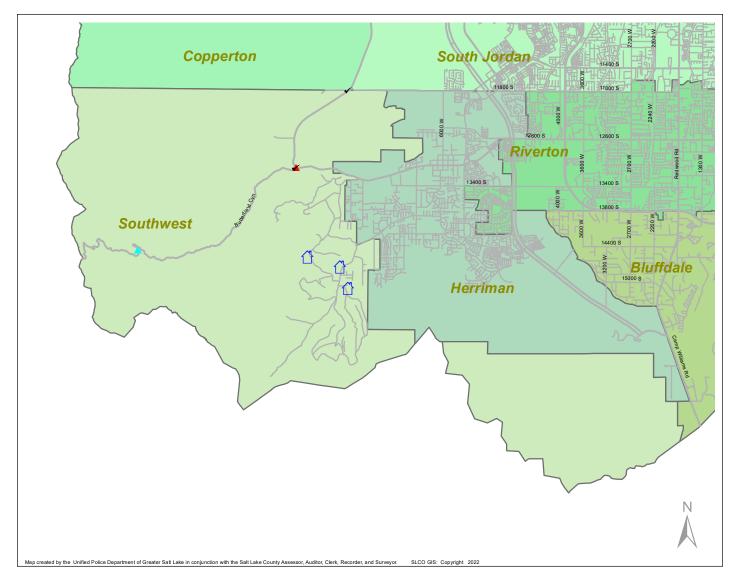

Case Report: Southwest

2022

Aug

Total Number of Calls:55Total Number of Cases:19Total Number of Offenses:24

| SUMMARY OF<br>GROUP A CRIMES<br>Arson: 0<br>Assaults: 0<br>Aggravated: 0<br>Simple: 0<br>Auto Thefts: 0<br>Burglary: 0<br>Business: 0<br>Residential: 0<br>Homicide: 0<br>Sexual Assault: 1<br>Robbery: 0<br>Theft/Larceny: 0<br>Vehicle Burglary: 0 | Domestic Violence: 3<br>Drive-By Shootings: 0<br>Drug Offenses: 0<br>Gang-related: 0<br>Graffiti: 0<br>Hate Crimes: Unavailable<br>Juvenile-related: Unavailable<br>Sex Crimes: 1<br>Suspicious Circumstances: 3<br>Vandalism: 0<br>Weapon Violation: 0<br>Weapon/Force Involved: 1<br>1 (Gun): 0<br>2 (Knife): 0<br>3 (Force Involved): 1<br>5 (Unknown): 0 |
|------------------------------------------------------------------------------------------------------------------------------------------------------------------------------------------------------------------------------------------------------|--------------------------------------------------------------------------------------------------------------------------------------------------------------------------------------------------------------------------------------------------------------------------------------------------------------------------------------------------------------|
| <b>j,</b>                                                                                                                                                                                                                                            | 6 (Rifle/Shotgun): 0                                                                                                                                                                                                                                                                                                                                         |
| Note: These count totals represent activity in the designated area                                                                                                                                                                                   | DNLY, and only during the specified time period.                                                                                                                                                                                                                                                                                                             |