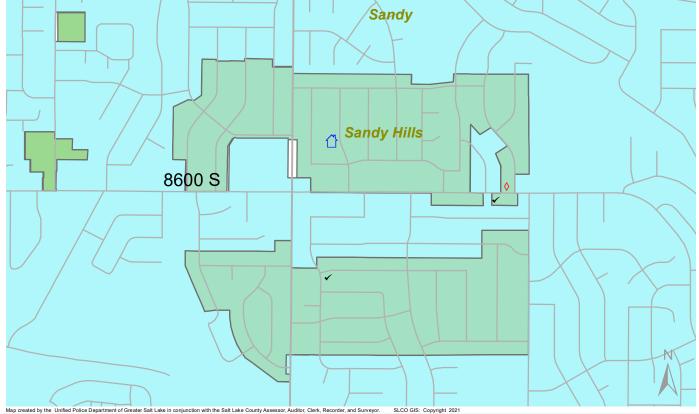

Case Report: Sandy Hills

2021 <sub>May</sub>

ш

1000

| Total Number of Calls:    | 42 |
|---------------------------|----|
| Total Number of Cases:    | 16 |
| Total Number of Offenses: | 16 |

| SUMMARY OF<br>GROUP A CRIMES                                                                                                                                                                                         | Domestic Violence: 1<br>Drive-By Shootings: 0<br>Drug Offenses: 0                                                                                                                                                                                                                                               |
|----------------------------------------------------------------------------------------------------------------------------------------------------------------------------------------------------------------------|-----------------------------------------------------------------------------------------------------------------------------------------------------------------------------------------------------------------------------------------------------------------------------------------------------------------|
| Arson: 0<br>Assaults: 0<br>Aggravated: 0<br>Simple: 0<br>Auto Thefts: 0<br>Burglary: 0<br>Business: 0<br>Residential: 0<br>Homicide: 0<br>Sexual Assault: 0<br>Robbery: 0<br>Theft/Larceny: 0<br>Vehicle Burglary: 1 | Gang-related: 0<br>Graffiti: 0<br>Hate Crimes: Unavailable<br>Juvenile-related: Unavailable<br>Sex Crimes: 0<br>Suspicious Circumstances: 2<br>Vandalism: 0<br>Weapon Violation: 0<br>Weapon/Force Involved: 0<br>1 (Gun): 0<br>2 (Knife): 0<br>3 (Force Involved): 0<br>5 (Unknown): 0<br>6 (Rifle/Shotgun): 0 |

These count totals represent activity in the designated area ONLY, and only during the specified time

Arson \* Assault-Aggravated or Simple Auto Theft Burglary-Business or Residential **Domestic Violence**  $\oplus$ Drive-By Shooting ŧ Drug-related Offense × Graffiti ÷ Homicide Sexual Assault 1 Robbery Sex Offense Suspicious Circumstance LEGEND 1 ٥ Theft/Larceny X Vandalism 0 Vehicle Burglary Weapon Violation