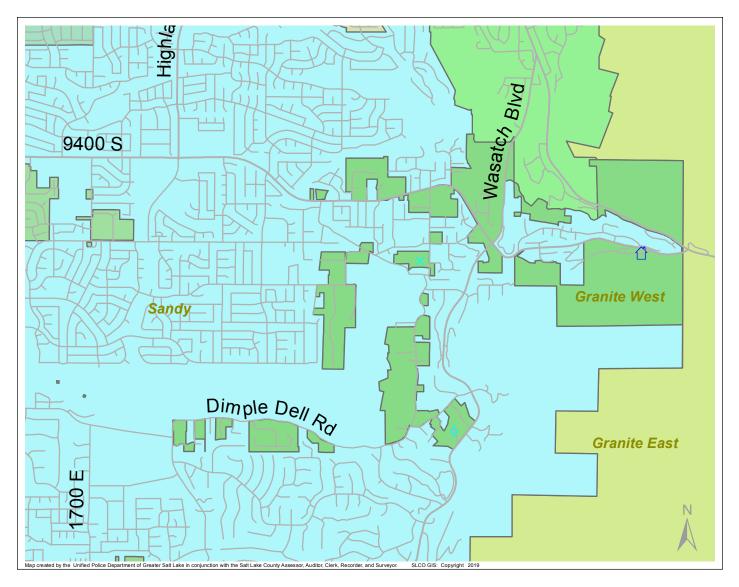

Case Report: Granite West

2019

Total Number of Calls:35Total Number of Cases:8Total Number of Offenses:9

| SUMMARY OF<br>GROUP A CRIMES<br>Arson: 0<br>Assaults: 0<br>Aggravated: 0<br>Simple: 0<br>Auto Thefts: 0<br>Burglary: 0<br>Business: 0<br>Residential: 0<br>Homicide: 0<br>Sexual Assault: 0<br>Robbery: 0<br>Theft/Larceny: 1<br>Vehicle Burglary: 0 | Domestic Violence: 1<br>Drive-By Shootings: 0<br>Drug Offenses: 0<br>Gang-related: 0<br>Graffiti: 0<br>Hate Crimes: Unavailable<br>Juvenile-related: Unavailable<br>Sex Crimes: 0<br>Suspicious Circumstances: 0<br>Vandalism: 1<br>Weapon Violation: 0<br>Vandalism: 1<br>Weapon/Force Involved: 0<br>1 (Gun): 0<br>2 (Knife): 0<br>3 (Force Involved): 0<br>5 (Unknown): 0<br>6 (Rifle/Shotgun): 0 |
|------------------------------------------------------------------------------------------------------------------------------------------------------------------------------------------------------------------------------------------------------|------------------------------------------------------------------------------------------------------------------------------------------------------------------------------------------------------------------------------------------------------------------------------------------------------------------------------------------------------------------------------------------------------|
|------------------------------------------------------------------------------------------------------------------------------------------------------------------------------------------------------------------------------------------------------|------------------------------------------------------------------------------------------------------------------------------------------------------------------------------------------------------------------------------------------------------------------------------------------------------------------------------------------------------------------------------------------------------|

These count totals represent activity in the designated area ONLY, and only during the specified time p