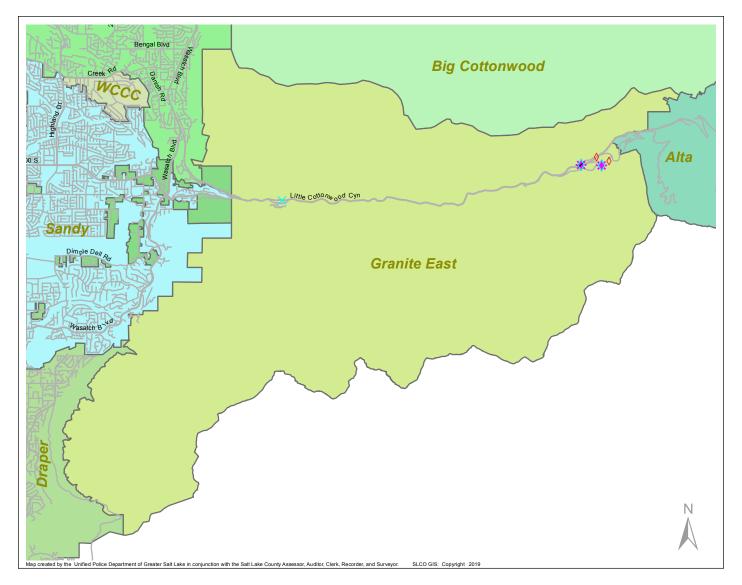

Case Report: Granite East

2019

Jan

| Total Number of Calls:    | 179 |
|---------------------------|-----|
| Total Number of Cases:    | 39  |
| Total Number of Offenses: | 42  |

| SUMMARY OF                                                           | Domestic Violence: 0                            |
|----------------------------------------------------------------------|-------------------------------------------------|
| GROUPACRIMES                                                         | Drive-By Shootings: 0                           |
|                                                                      | Drug Offenses: 0                                |
| Arson: 0                                                             | Gang-related: 0                                 |
| Assaults: 2                                                          | Graffiti: 0                                     |
| Aggravated: 0                                                        | Hate Crimes: Unavailable                        |
| Simple: 2                                                            | Juvenile-related: Unavailable                   |
| Auto Thefts: 0                                                       | Sex Crimes: 0                                   |
| Burglary: 0                                                          | Suspicious Circumstances: 1                     |
| Business: 0                                                          | Vandalism: 1                                    |
| Residential: 0                                                       | Weapon Violation: 0                             |
| Homicide: 0                                                          | Weapon/Force Involved: 2                        |
| Sexual Assault: 0                                                    | 1 (Gun): 0                                      |
| Robbery: 0                                                           |                                                 |
| Theft/Larceny: 2                                                     | 2 (Knife): 0                                    |
| Vehicle Burglary: 2                                                  | 3 (Force Involved): 1                           |
|                                                                      | <b>5 (Unknown):</b> 0                           |
|                                                                      | 6 (Rifle/Shotgun): 0                            |
| Note: These count totals represent activity in the designated area O | NLY, and only during the specified time period. |