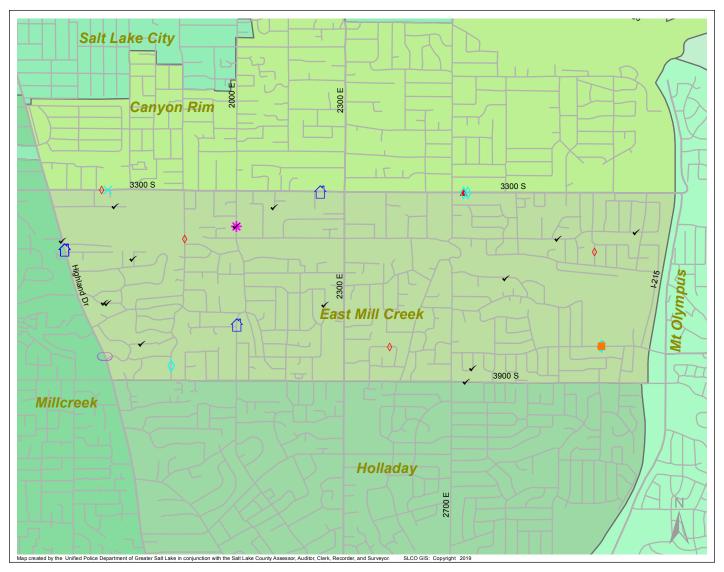

Case Report: East Mill Creek

2019

Jan

Total Number of Calls:389Total Number of Cases:119Total Number of Offenses:129

| SUMMARY OF<br>GROUP A CRIMES<br>Arson: 0<br>Assaults: 1<br>Aggravated: 0<br>Simple: 1<br>Auto Thefts: 1<br>Burglary: 0<br>Business: 0<br>Residential: 0<br>Homicide: 0<br>Sexual Assault: 2<br>Robbery: 0<br>Theft/Larceny: 6<br>Vehicle Burglary: 4 | Domestic Violence: 4<br>Drive-By Shootings: 0<br>Drug Offenses: 1<br>Gang-related: 0<br>Graffiti: 0<br>Hate Crimes: Unavailable<br>Juvenile-related: Unavailable<br>Sex Crimes: 4<br>Suspicious Circumstances: 18<br>Vandalism: 1<br>Weapon Violation: 1<br>Weapon Violation: 1<br>Weapon/Force Involved: 5<br>1 (Gun): 0<br>2 (Knife): 2<br>3 (Force Involved): 0<br>5 (Unknown): 0 |
|------------------------------------------------------------------------------------------------------------------------------------------------------------------------------------------------------------------------------------------------------|--------------------------------------------------------------------------------------------------------------------------------------------------------------------------------------------------------------------------------------------------------------------------------------------------------------------------------------------------------------------------------------|
| Note: These count totals represent activity in the designated area ON                                                                                                                                                                                | 6 (Rifle/Shotgun): 0                                                                                                                                                                                                                                                                                                                                                                 |
| , the second and period.                                                                                                                                                                                                                             |                                                                                                                                                                                                                                                                                                                                                                                      |