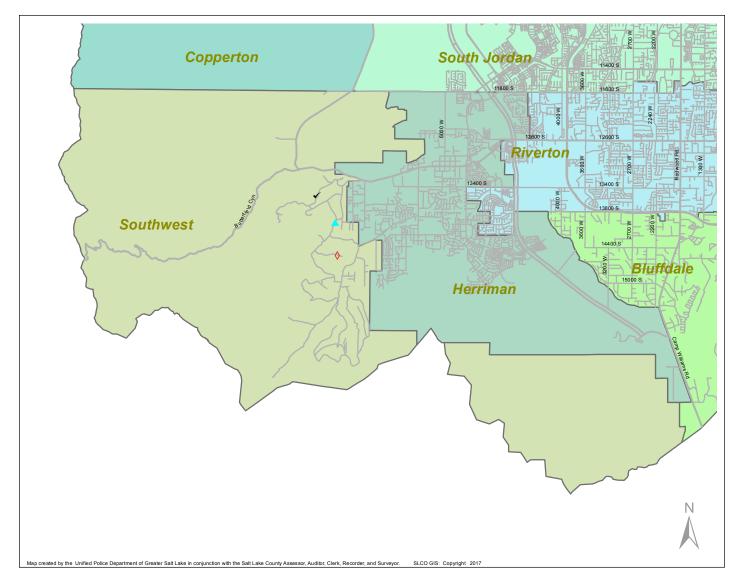

Case Report: Southwest

2017

Jan

Total Number of Calls:38Total Number of Cases:243Total Number of Offenses:264

| SUMMARY OF<br>GROUP A CRIMES<br>Arson: 0<br>Assaults: 0<br>Aggravated: 0<br>Simple: 0<br>Auto Thefts: 4<br>Burglary: 6<br>Business: 3<br>Residential: 3<br>Homicide: 0<br>Sexual Assault: 1<br>Robbery: 0<br>Theft/Larceny: 1<br>Vehicle Burglary: 7 | Domestic Violence: 9<br>Drive-By Shootings: 0<br>Drug Offenses: 14<br>Gang-related: 1<br>Graffiti: 0<br>Hate Crimes: Unavailable<br>Juvenile-related: Unavailable<br>Sex Crimes: 3<br>Suspicious Circumstances: 16<br>Vandalism: 6<br>Weapon Violation: 0<br>Weapon/Force Involved: 2<br>1 (Gun): 0<br>2 (Knife): 0<br>3 (Force Involved): 1<br>5 (Unknown): 0<br>6 (Rifle/Shotgun): 0 |
|------------------------------------------------------------------------------------------------------------------------------------------------------------------------------------------------------------------------------------------------------|----------------------------------------------------------------------------------------------------------------------------------------------------------------------------------------------------------------------------------------------------------------------------------------------------------------------------------------------------------------------------------------|
|------------------------------------------------------------------------------------------------------------------------------------------------------------------------------------------------------------------------------------------------------|----------------------------------------------------------------------------------------------------------------------------------------------------------------------------------------------------------------------------------------------------------------------------------------------------------------------------------------------------------------------------------------|

These count totals represent activity in the designated area ONLY, and only during the specified tim