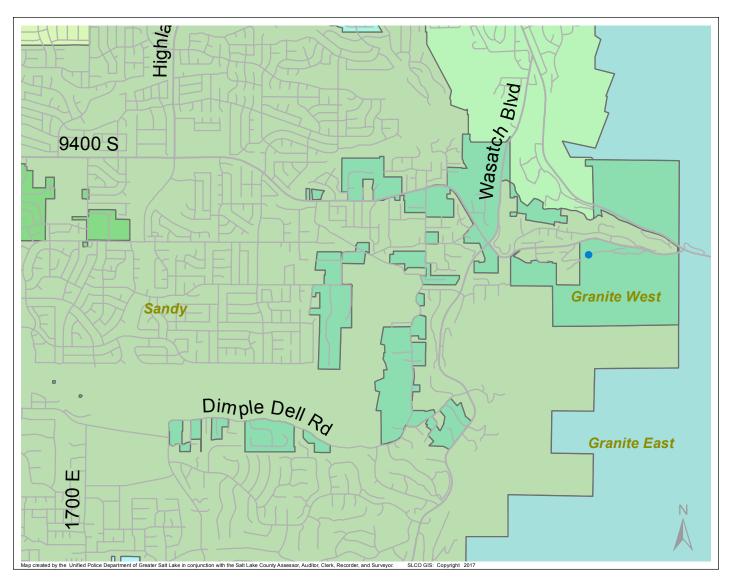

Case Report: Granite West

2017 Jan

Total Number of Calls:27Total Number of Cases:5Total Number of Offenses:10

| SUMMARY OF<br>GROUP A CRIMES<br>Arson: 0<br>Assaults: 0<br>Aggravated: 0<br>Simple: 0<br>Auto Thefts: 2<br>Burglary: 1<br>Business: 0<br>Residential: 1<br>Homicide: 0<br>Sexual Assault: 0<br>Robbery: 0<br>Theft/Larceny: 0<br>Vehicle Burglary: 0 | Domestic Violence: 0<br>Drive-By Shootings: 0<br>Drug Offenses: 2<br>Gang-related: 0<br>Graffiti: 0<br>Hate Crimes: Unavailable<br>Juvenile-related: Unavailable<br>Sex Crimes: 0<br>Suspicious Circumstances: 0<br>Vandalism: 0<br>Weapon Violation: 0<br>Weapon/Force Involved: 0<br>1 (Gun): 0<br>2 (Knife): 0<br>3 (Force Involved): 0<br>5 (Unknown): 0<br>6 (Rifle/Shotgun): 0 |
|------------------------------------------------------------------------------------------------------------------------------------------------------------------------------------------------------------------------------------------------------|--------------------------------------------------------------------------------------------------------------------------------------------------------------------------------------------------------------------------------------------------------------------------------------------------------------------------------------------------------------------------------------|
|------------------------------------------------------------------------------------------------------------------------------------------------------------------------------------------------------------------------------------------------------|--------------------------------------------------------------------------------------------------------------------------------------------------------------------------------------------------------------------------------------------------------------------------------------------------------------------------------------------------------------------------------------|

These count totals represent activity in the designated area ONLY, and only during the specified time p