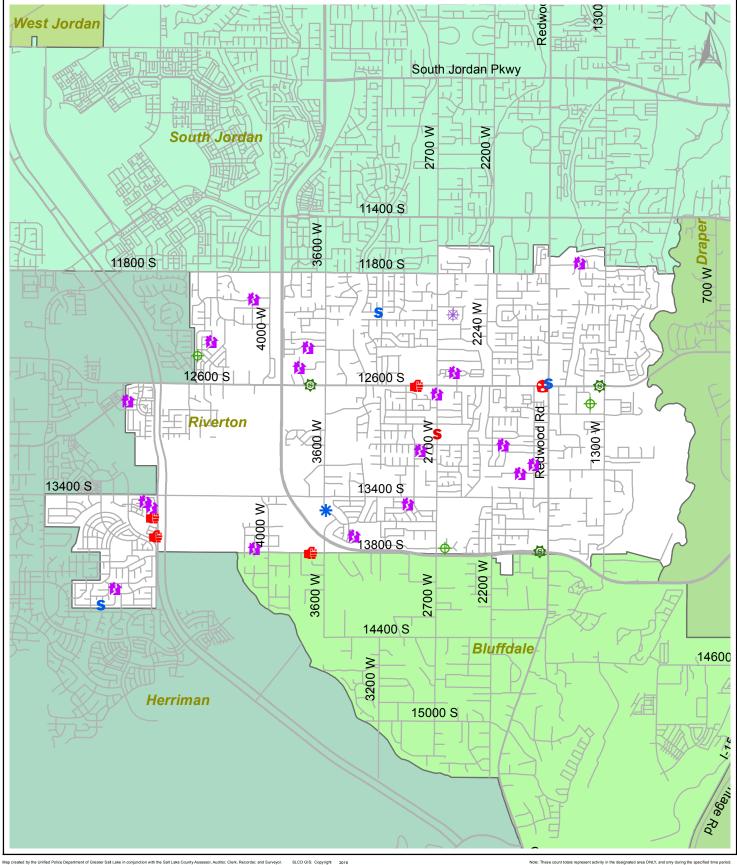

| Riverton                                                                                                     | 2016                                                                                                                                               |                                                                                                                                          |                                                         |       |                   |
|--------------------------------------------------------------------------------------------------------------|----------------------------------------------------------------------------------------------------------------------------------------------------|------------------------------------------------------------------------------------------------------------------------------------------|---------------------------------------------------------|-------|-------------------|
| Persons Cases                                                                                                | Мау                                                                                                                                                |                                                                                                                                          |                                                         | ALLA. | unified           |
| ABORTION = 0     ASSAULT = 4     CIVIL RIGHTS = 0     COMMERCIAL SEX = 1     ASTORTION = 0     EXTORTION = 0 | <ul> <li>If FAMILY OFFENSE = 20</li> <li>HOMICIDE = 0</li> <li>CRIMES AGNST PER = 0</li> <li>INV OF PRIVACY = 3</li> <li>IND KIDNAP = 0</li> </ul> | <ul> <li>✤ MORALS = 1</li> <li>⇔ OBSCENITY = 0</li> <li>⇔ OBST JUDICIAL = 0</li> <li>♦ OBST POLICE = 3</li> <li>용 ROBBERY = 1</li> </ul> | <b>S</b> SEXUAL ASLT = 1<br><b>S</b> SEXUAL OFFENSE = 3 |       | GREATER SALT LAKE |