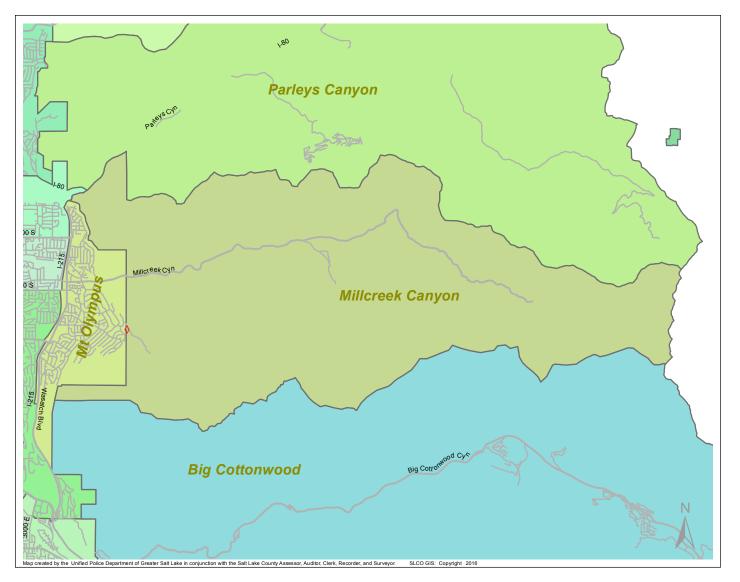

Case Report: Millcreek Canyon

2016

May

Total Number of Calls:11Total Number of Cases:4Total Number of Offenses:4

| SUMMARY OF<br>GROUP A CRIMES<br>Arson: 0<br>Assaults: 0<br>Aggravated: 0<br>Simple: 0<br>Auto Thefts: 0<br>Burglary: 0<br>Business: 0 | Domestic Violence: 0<br>Drive-By Shootings: 0<br>Drug Offenses: 0<br>Gang-related: 0<br>Graffiti: 0<br>Hate Crimes: Unavailable<br>Juvenile-related: Unavailable<br>Sex Crimes: 0<br>Suspicious Circumstances: 0<br>Vandalism: 0 |
|---------------------------------------------------------------------------------------------------------------------------------------|----------------------------------------------------------------------------------------------------------------------------------------------------------------------------------------------------------------------------------|
| Residential: 0                                                                                                                        | Weapon Violation: 0                                                                                                                                                                                                              |
| Homicide: 0                                                                                                                           | Weapon/Force Involved: 0                                                                                                                                                                                                         |
| Sexual Assault: 0                                                                                                                     | 1 (Gun): 0                                                                                                                                                                                                                       |
| Robbery: 0                                                                                                                            | 2 (Knife): 0                                                                                                                                                                                                                     |
| Theft/Larceny: 0                                                                                                                      | 3 (Force Involved): 0                                                                                                                                                                                                            |
| Vehicle Burglary: 1                                                                                                                   | 5 (Unknown): 0                                                                                                                                                                                                                   |
| Note: These count lotals represent activity in the designated area 0                                                                  | 6 (Rifle/Shotgun): 0                                                                                                                                                                                                             |