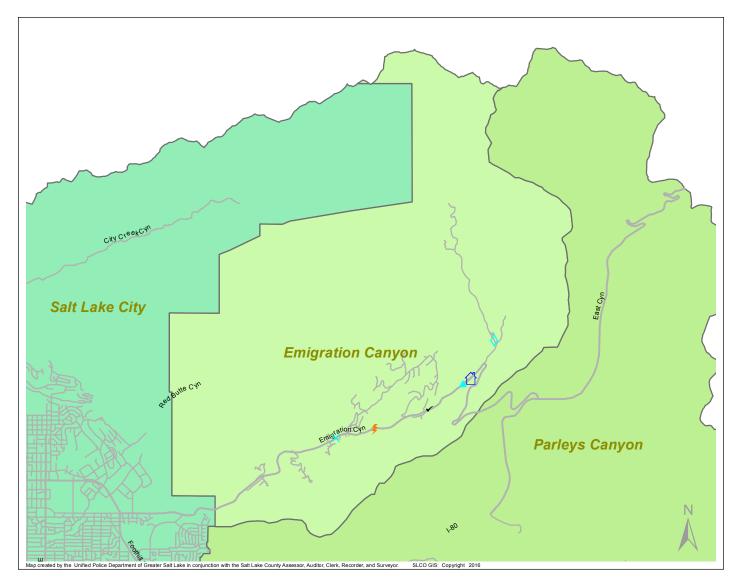

Case Report: Emigration Canyon

2016 <sub>May</sub>

Total Number of Calls:40Total Number of Cases:19Total Number of Offenses:19

| SUMMARY OF<br>GROUP A CRIMES<br>Arson: 0<br>Assaults: 0<br>Aggravated: 0<br>Simple: 0<br>Auto Thefts: 0<br>Burglant: 0 | Domestic Violence: 1<br>Drive-By Shootings: 0<br>Drug Offenses: 1<br>Gang-related: 0<br>Graffiti: 0<br>Hate Crimes: Unavailable<br>Juvenile-related: Unavailable<br>Sex Crimes: 1 |
|------------------------------------------------------------------------------------------------------------------------|-----------------------------------------------------------------------------------------------------------------------------------------------------------------------------------|
| Burglary: 0                                                                                                            | Suspicious Circumstances: 1                                                                                                                                                       |
| Business: 0                                                                                                            | Vandalism: 1                                                                                                                                                                      |
| Residential: 0                                                                                                         | Weapon Violation: 0                                                                                                                                                               |
| Homicide: 0                                                                                                            | Weapon/Force Involved: 0                                                                                                                                                          |
| Sexual Assault: 0                                                                                                      | <b>1 (Gun):</b> 0                                                                                                                                                                 |
| Robbery: 0                                                                                                             | 2 (Knife): 0                                                                                                                                                                      |
| Theft/Larceny: 1                                                                                                       | 3 (Force Involved): 0                                                                                                                                                             |
| Vehicle Burglary: 0                                                                                                    | 5 (Unknown): 0                                                                                                                                                                    |
|                                                                                                                        | 6 (Rifle/Shotgun): 0                                                                                                                                                              |
| Note: These count totals represent activity in the designated area Of                                                  | NLY, and only during the specified time period.                                                                                                                                   |